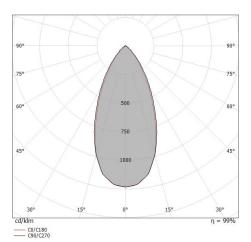

| OPTICAL                     |             |
|-----------------------------|-------------|
| Light distribution simmetry | Symmetrical |
| C0/C180 optics              | 47°         |