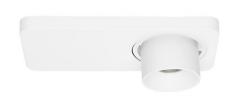

## Ceiling Lights | 220-240 V | 1 array LED 8 W DC - 11 W AC | CRI 80 | Base $\bf 8460$

Single emission ceiling lights for indoor application. The warm white LED light source with a wide flood light distribution is composed of 1 topled LEDs with CCT of 3000 K and a CRI 80; the source luminous flux is 1082 lm, with a 135.3 lm/W nominal luminous efficacy.

The device body is made of aluminium and features a embossed white ral 9003 finish, processed by means of coating; the diffuser is made of PC; the mounting frame is made of aluminium, with a embossed white ral 9003 finish, processed by means of coating. The ingress protection degree is IP20; the total weight is of 0.600 kg.