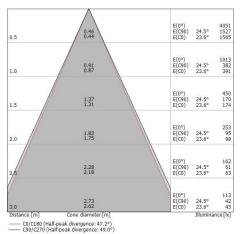

| UGR               |          |  |
|-------------------|----------|--|
| UGR axial         | 24.3     |  |
| UGR transversal   | 23.8     |  |
| X=4H   Y=8H       | S=0.25H  |  |
| Reflection factor | 70/50/20 |  |

| OPTICAL                     |             |
|-----------------------------|-------------|
| Light distribution simmetry | Symmetrical |
| C0/C180 optics              | 47°         |