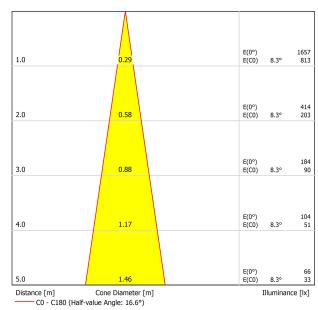

| Materials                               | Aluminium / Silicone                    |



Dream is a wall light conceived for reading light applications in bed-head areas. Dream is easily adjustable by hand, flexible and versatile. Whatever position you adjust it to, it will easily adapt to its position and may maintain it steadily. Its silicone release coating and the smooth lines of its geometry make this luminaire a visually highly attractive piece with a pleasant touch. Dream offers an exceptional lighting quality for reading while having an extraordinary low power consumption. The focal angle of the clearly defined light beam allows to concentrate the light in the desired area and prevents light contamination when two persons share the bed.





## POLAR DIAGRAM



## CONICAL DIAGRAM