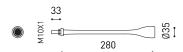

## DIMENSIONS

|                                         | PRODUCT                                 |
|-----------------------------------------|-----------------------------------------|
| Name                                    | DREAM RECESSED 3000K N                  |
| Reference                               | A2790011N                               |
| Color                                   | Matt black                              |
| RAL                                     | Colour In the mass looks alike RAL 7022 |
| Category                                | WALL & FLOOR LIGHTS                     |
|                                         |                                         |
|                                         | LIGHT SOURCE                            |
| Туре                                    | LED                                     |
| Gross luminous flux                     | 215 lm                                  |
| Colour temperature                      | 3000 K                                  |
| Chromatic stability                     | MacAdam Step 3                          |
| Colour Rendering Index                  | CRI>90                                  |
| Power                                   | 2,1 W                                   |
| Current                                 | 700 mA                                  |
| Efficacy                                | 102 lm/W                                |
| LED lifespan                            | L80B10 (Tc=85°C) >60.000h               |
| Lighting efficiency<br>Light beam angle | 94% 17°                                 |
|                                         | LIGHTING FIXTURE   ELECTRICAL DATA      |
| Driver                                  | Included                                |
| Power values of the system              | 3,23 W                                  |
| Voltage                                 | 220V/240V                               |
| Frecuency                               | 50/60 Hz                                |
| Dimming                                 | No Dim                                  |
| Electrical insulation class             |                                         |
|                                         | OTHER DATA                              |
| Sealing                                 | IP20                                    |
| Weight                                  | 190 g                                   |
| Packaged weight                         | 351 g                                   |
| Packaging dimensions                    | 350 x 118 x 108 mm                      |
| Units per package                       | 1                                       |
| Materials                               | Aluminium / Silicone                    |