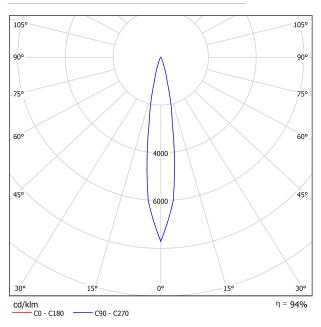

|
| Materials                               | Aluminium / Silicone                    |



Dream is a wall light conceived for reading light applications in bed-head areas. Dream is easily adjustable by hand, flexible and versatile. Whatever position you adjust it to, it will easily adapt to its position and may maintain it steadily. Its silicone release coating and the smooth lines of its geometry make this luminaire a visually highly attractive piece with a pleasant touch. Dream offers an exceptional lighting quality for reading while having an extraordinary low power consumption. The focal angle of the clearly defined light beam allows to concentrate the light in the desired area and prevents light contamination when two persons share the bed.





## POLAR DIAGRAM



## CONICAL DIAGRAM