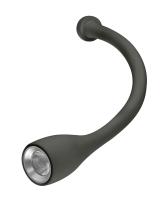

Dream is a wall light conceived for reading light applications in bed-head areas. Dream is easily adjustable by hand, flexible and versatile. Whatever position you adjust it to, it will easily adapt to its position and may maintain it steadily. Its silicone release coating and the smooth lines of its geometry make this luminaire a visually highly attractive piece with a pleasant touch. Dream offers an exceptional lighting quality for reading while having an extraordinary low power consumption. The focal angle of the clearly defined light beam allows to concentrate the light in the desired area and prevents light contamination when two persons share the bed.