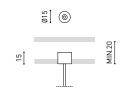

e counters, bedside tables, stairwells, etc.

23-03-22 / 13:08



## POLAR DIAGRAM







ARKOSLIGHT®



| Model     | Cord Accessory |  |
|-----------|----------------|--|
| Reference | 02230000   W   |  |
| Colour    | ₩ 🗆 RAL 9016   |  |
| Category  | Accessories    |  |
|           |                |  |

| PRODUCT          |             |
|------------------|-------------|
| Cord Accessory   |             |
| 02230000   W   N |             |
| ₩ 🗆 RAL 9016   № | N 🔲 RAL9005 |
| Accessories      |             |

DIMENSIONAL DRAWING









## PRODUCT

| Co | Model     |
|----|-----------|
| AO | Reference |
| w  | Colour    |
| Ac | Category  |

| Coaxial Trimless          |
|---------------------------|
| A023-00-03-   W   N       |
| W □ RAL 9016   N ■ RAL 90 |

DIMENSIONAL DRAWING



~Ø

REMOTE

(

0

Wire Trimless Accessory is a collection of accessories for fitting tensioners and cables to Arkoslight luminaires suspended directly from the ceiling with any visible ceiling rose or fixings. This achieves a minimalist application with a visually tidy finish.

With Wire Trimless Accessory the items adjacent to the ceiling of the standard product (ceiling roses, fixings, driver boxes, etc.) are concealed by a simple recessed application.

Wire Trimless Accessory reduces the visual impact of the installation leading to extremely minimalist aesthetics. The wires come out of the ceiling material as a part of the structure. This detail creates a much purer, more essential layout, particular when several luminaires are fitted in an arrangement.