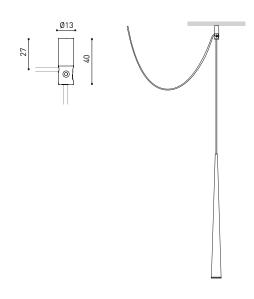

DIMENSIONAL DRAWING

|                                               |                                                                                                                                                                                    | PRODUCT                                                                                                                                                                                                                                                                                                                                                                                                                                                                                                                                                                                                                                                                                                                                                                                                                                                                                                                                                                                                                                                                                                                                                                                                                                                                                                                                                                                                                                                                                                                                                                                                                                                                                                                                                                                                                                                                                                                                                                                                                                                                                                                        |
|-----------------------------------------------|------------------------------------------------------------------------------------------------------------------------------------------------------------------------------------|--------------------------------------------------------------------------------------------------------------------------------------------------------------------------------------------------------------------------------------------------------------------------------------------------------------------------------------------------------------------------------------------------------------------------------------------------------------------------------------------------------------------------------------------------------------------------------------------------------------------------------------------------------------------------------------------------------------------------------------------------------------------------------------------------------------------------------------------------------------------------------------------------------------------------------------------------------------------------------------------------------------------------------------------------------------------------------------------------------------------------------------------------------------------------------------------------------------------------------------------------------------------------------------------------------------------------------------------------------------------------------------------------------------------------------------------------------------------------------------------------------------------------------------------------------------------------------------------------------------------------------------------------------------------------------------------------------------------------------------------------------------------------------------------------------------------------------------------------------------------------------------------------------------------------------------------------------------------------------------------------------------------------------------------------------------------------------------------------------------------------------|
|                                               | Name                                                                                                                                                                               | HOLLY 2M 19º 3000K MC                                                                                                                                                                                                                                                                                                                                                                                                                                                                                                                                                                                                                                                                                                                                                                                                                                                                                                                                                                                                                                                                                                                                                                                                                                                                                                                                                                                                                                                                                                                                                                                                                                                                                                                                                                                                                                                                                                                                                                                                                                                                                                          |
|                                               | Reference                                                                                                                                                                          | A2810001MC                                                                                                                                                                                                                                                                                                                                                                                                                                                                                                                                                                                                                                                                                                                                                                                                                                                                                                                                                                                                                                                                                                                                                                                                                                                                                                                                                                                                                                                                                                                                                                                                                                                                                                                                                                                                                                                                                                                                                                                                                                                                                                                     |
|                                               | Color                                                                                                                                                                              | Metallized copper                                                                                                                                                                                                                                                                                                                                                                                                                                                                                                                                                                                                                                                                                                                                                                                                                                                                                                                                                                                                                                                                                                                                                                                                                                                                                                                                                                                                                                                                                                                                                                                                                                                                                                                                                                                                                                                                                                                                                                                                                                                                                                              |
|                                               | RAL                                                                                                                                                                                | Electrolytic bath                                                                                                                                                                                                                                                                                                                                                                                                                                                                                                                                                                                                                                                                                                                                                                                                                                                                                                                                                                                                                                                                                                                                                                                                                                                                                                                                                                                                                                                                                                                                                                                                                                                                                                                                                                                                                                                                                                                                                                                                                                                                                                              |
|                                               | Category                                                                                                                                                                           | SUSPENSION                                                                                                                                                                                                                                                                                                                                                                                                                                                                                                                                                                                                                                                                                                                                                                                                                                                                                                                                                                                                                                                                                                                                                                                                                                                                                                                                                                                                                                                                                                                                                                                                                                                                                                                                                                                                                                                                                                                                                                                                                                                                                                                     |
|                                               |                                                                                                                                                                                    | LIGHT SOURCE                                                                                                                                                                                                                                                                                                                                                                                                                                                                                                                                                                                                                                                                                                                                                                                                                                                                                                                                                                                                                                                                                                                                                                                                                                                                                                                                                                                                                                                                                                                                                                                                                                                                                                                                                                                                                                                                                                                                                                                                                                                                                                                   |
|                                               | Туре                                                                                                                                                                               | LED                                                                                                                                                                                                                                                                                                                                                                                                                                                                                                                                                                                                                                                                                                                                                                                                                                                                                                                                                                                                                                                                                                                                                                                                                                                                                                                                                                                                                                                                                                                                                                                                                                                                                                                                                                                                                                                                                                                                                                                                                                                                                                                            |
|                                               | Gross luminous flux                                                                                                                                                                | 210 Lm                                                                                                                                                                                                                                                                                                                                                                                                                                                                                                                                                                                                                                                                                                                                                                                                                                                                                                                                                                                                                                                                                                                                                                                                                                                                                                                                                                                                                                                                                                                                                                                                                                                                                                                                                                                                                                                                                                                                                                                                                                                                                                                         |
| -                                             | Colour temperature                                                                                                                                                                 | 3000 K                                                                                                                                                                                                                                                                                                                                                                                                                                                                                                                                                                                                                                                                                                                                                                                                                                                                                                                                                                                                                                                                                                                                                                                                                                                                                                                                                                                                                                                                                                                                                                                                                                                                                                                                                                                                                                                                                                                                                                                                                                                                                                                         |
| -                                             | Chromatic stability                                                                                                                                                                | MacAdam Step 3                                                                                                                                                                                                                                                                                                                                                                                                                                                                                                                                                                                                                                                                                                                                                                                                                                                                                                                                                                                                                                                                                                                                                                                                                                                                                                                                                                                                                                                                                                                                                                                                                                                                                                                                                                                                                                                                                                                                                                                                                                                                                                                 |
| -                                             | Colour Rendering Index                                                                                                                                                             | CRI>90                                                                                                                                                                                                                                                                                                                                                                                                                                                                                                                                                                                                                                                                                                                                                                                                                                                                                                                                                                                                                                                                                                                                                                                                                                                                                                                                                                                                                                                                                                                                                                                                                                                                                                                                                                                                                                                                                                                                                                                                                                                                                                                         |
| -                                             | Power                                                                                                                                                                              | 2,1 W                                                                                                                                                                                                                                                                                                                                                                                                                                                                                                                                                                                                                                                                                                                                                                                                                                                                                                                                                                                                                                                                                                                                                                                                                                                                                                                                                                                                                                                                                                                                                                                                                                                                                                                                                                                                                                                                                                                                                                                                                                                                                                                          |
| DIMENSIONS                                    | Current                                                                                                                                                                            | 700 mA                                                                                                                                                                                                                                                                                                                                                                                                                                                                                                                                                                                                                                                                                                                                                                                                                                                                                                                                                                                                                                                                                                                                                                                                                                                                                                                                                                                                                                                                                                                                                                                                                                                                                                                                                                                                                                                                                                                                                                                                                                                                                                                         |
| -                                             | Efficacy                                                                                                                                                                           | 100 Lm/W                                                                                                                                                                                                                                                                                                                                                                                                                                                                                                                                                                                                                                                                                                                                                                                                                                                                                                                                                                                                                                                                                                                                                                                                                                                                                                                                                                                                                                                                                                                                                                                                                                                                                                                                                                                                                                                                                                                                                                                                                                                                                                                       |
|                                               | LED lifespan                                                                                                                                                                       | L80B10 (Tc=85°C) >60.000h                                                                                                                                                                                                                                                                                                                                                                                                                                                                                                                                                                                                                                                                                                                                                                                                                                                                                                                                                                                                                                                                                                                                                                                                                                                                                                                                                                                                                                                                                                                                                                                                                                                                                                                                                                                                                                                                                                                                                                                                                                                                                                      |
| 00000                                         | Lighting efficiency<br>Light beam angle                                                                                                                                            | LIGHTING FIXTURE   PHOTOMETRIC DATA<br>90%<br>19°                                                                                                                                                                                                                                                                                                                                                                                                                                                                                                                                                                                                                                                                                                                                                                                                                                                                                                                                                                                                                                                                                                                                                                                                                                                                                                                                                                                                                                                                                                                                                                                                                                                                                                                                                                                                                                                                                                                                                                                                                                                                              |
| MAX. 2000                                     |                                                                                                                                                                                    | LIGHTING FIXTURE   ELECTRICAL DATA                                                                                                                                                                                                                                                                                                                                                                                                                                                                                                                                                                                                                                                                                                                                                                                                                                                                                                                                                                                                                                                                                                                                                                                                                                                                                                                                                                                                                                                                                                                                                                                                                                                                                                                                                                                                                                                                                                                                                                                                                                                                                             |
| 343                                           | Driver                                                                                                                                                                             | Included                                                                                                                                                                                                                                                                                                                                                                                                                                                                                                                                                                                                                                                                                                                                                                                                                                                                                                                                                                                                                                                                                                                                                                                                                                                                                                                                                                                                                                                                                                                                                                                                                                                                                                                                                                                                                                                                                                                                                                                                                                                                                                                       |
| (m)                                           | Power values of the system                                                                                                                                                         | 2,80 W                                                                                                                                                                                                                                                                                                                                                                                                                                                                                                                                                                                                                                                                                                                                                                                                                                                                                                                                                                                                                                                                                                                                                                                                                                                                                                                                                                                                                                                                                                                                                                                                                                                                                                                                                                                                                                                                                                                                                                                                                                                                                                                         |
|                                               |                                                                                                                                                                                    | 220V/240V                                                                                                                                                                                                                                                                                                                                                                                                                                                                                                                                                                                                                                                                                                                                                                                                                                                                                                                                                                                                                                                                                                                                                                                                                                                                                                                                                                                                                                                                                                                                                                                                                                                                                                                                                                                                                                                                                                                                                                                                                                                                                                                      |
| $\downarrow \downarrow \sqcup_{\emptyset 27}$ | Voltage                                                                                                                                                                            |                                                                                                                                                                                                                                                                                                                                                                                                                                                                                                                                                                                                                                                                                                                                                                                                                                                                                                                                                                                                                                                                                                                                                                                                                                                                                                                                                                                                                                                                                                                                                                                                                                                                                                                                                                                                                                                                                                                                                                                                                                                                                                                                |
|                                               | Voltage<br>Frecuency                                                                                                                                                               | 50/60 Hz                                                                                                                                                                                                                                                                                                                                                                                                                                                                                                                                                                                                                                                                                                                                                                                                                                                                                                                                                                                                                                                                                                                                                                                                                                                                                                                                                                                                                                                                                                                                                                                                                                                                                                                                                                                                                                                                                                                                                                                                                                                                                                                       |
|                                               |                                                                                                                                                                                    | 50/60 Hz<br>No Dim                                                                                                                                                                                                                                                                                                                                                                                                                                                                                                                                                                                                                                                                                                                                                                                                                                                                                                                                                                                                                                                                                                                                                                                                                                                                                                                                                                                                                                                                                                                                                                                                                                                                                                                                                                                                                                                                                                                                                                                                                                                                                                             |
|                                               | Frecuency                                                                                                                                                                          |                                                                                                                                                                                                                                                                                                                                                                                                                                                                                                                                                                                                                                                                                                                                                                                                                                                                                                                                                                                                                                                                                                                                                                                                                                                                                                                                                                                                                                                                                                                                                                                                                                                                                                                                                                                                                                                                                                                                                                                                                                                                                                                                |
|                                               | Frecuency<br>Dimming                                                                                                                                                               | No Dim                                                                                                                                                                                                                                                                                                                                                                                                                                                                                                                                                                                                                                                                                                                                                                                                                                                                                                                                                                                                                                                                                                                                                                                                                                                                                                                                                                                                                                                                                                                                                                                                                                                                                                                                                                                                                                                                                                                                                                                                                                                                                                                         |
|                                               | Frecuency<br>Dimming<br>Electrical insulation class<br>Sealing                                                                                                                     | No Dim  OTHER DATA IP20                                                                                                                                                                                                                                                                                                                                                                                                                                                                                                                                                                                                                                                                                                                                                                                                                                                                                                                                                                                                                                                                                                                                                                                                                                                                                                                                                                                                                                                                                                                                                                                                                                                                                                                                                                                                                                                                                                                                                                                                                                                                                                        |
| ACCESSORIES                                   | Frecuency<br>Dimming<br>Electrical insulation class                                                                                                                                | No DIM DTHER DATA IP20 Please Consult                                                                                                                                                                                                                                                                                                                                                                                                                                                                                                                                                                                                                                                                                                                                                                                                                                                                                                                                                                                                                                                                                                                                                                                                                                                                                                                                                                                                                                                                                                                                                                                                                                                                                                                                                                                                                                                                                                                                                                                                                                                                                          |
| ACCESSORIES                                   | Frecuency<br>Dimming<br>Electrical insulation class<br>Sealing                                                                                                                     | No Dim  OTHER DATA  IP20  Please Consult  Ø50 mm                                                                                                                                                                                                                                                                                                                                                                                                                                                                                                                                                                                                                                                                                                                                                                                                                                                                                                                                                                                                                                                                                                                                                                                                                                                                                                                                                                                                                                                                                                                                                                                                                                                                                                                                                                                                                                                                                                                                                                                                                                                                               |
| ACCESSORIES                                   | Frecuency<br>Dimming<br>Electrical insulation class<br>Sealing<br>Wireless control<br>Recess measurements<br>Cord length                                                           | No DIM There data Ther |
| ACCESSORIES                                   | Frecuency<br>Dimming<br>Electrical insulation class<br>Sealing<br>Wireless control<br>Recess measurements<br>Cord length<br>Fast adjustment tensioner                              | No Dim  OTHER DATA  IP20  Please Consult  Ø50 mm                                                                                                                                                                                                                                                                                                                                                                                                                                                                                                                                                                                                                                                                                                                                                                                                                                                                                                                                                                                                                                                                                                                                                                                                                                                                                                                                                                                                                                                                                                                                                                                                                                                                                                                                                                                                                                                                                                                                                                                                                                                                               |
| ACCESSORIES                                   | Frecuency<br>Dimming<br>Electrical insulation class<br>Sealing<br>Wireless control<br>Recess measurements<br>Cord length                                                           | No DIM There data Ther |
| ACCESSORIES                                   | Frecuency<br>Dimming<br>Electrical insulation class<br>Sealing<br>Wireless control<br>Recess measurements<br>Cord length<br>Fast adjustment tensioner<br>Weight<br>Packaged weight | No DIM                                                                                                                                                                                                                                                                                                                                                                                                                                                                                                                                                                                                                                                                                                                                                                                                                                                                                                                                                                                                                                                                                                                                                                                                                                                                                                                                                                                                                                                                                                                                                                                                                                                                                                                                                                                                                                                                                                                                                                                                                                                                                                                         |
| ACCESSORIES                                   | Frecuency<br>Dimming<br>Electrical insulation class<br>Sealing<br>Wireless control<br>Recess measurements<br>Cord length<br>Fast adjustment tensioner<br>Weight                    | No DIM                                                                                                                                                                                                                                                                                                                                                                                                                                                                                                                                                                                                                                                                                                                                                                                                                                                                                                                                                                                                                                                                                                                                                                                                                                                                                                                                                                                                                                                                                                                                                                                                                                                                                                                                                                                                                                                                                                                                                                                                                                                                                                                         |
| ACCESSORIES                                   | Frecuency<br>Dimming<br>Electrical insulation class<br>Sealing<br>Wireless control<br>Recess measurements<br>Cord length<br>Fast adjustment tensioner<br>Weight<br>Packaged weight | No Dim  DTHER DATA  IP20  Please Consult  Ø50 mm  Max. 2 m  No  321 g  450 g                                                                                                                                                                                                                                                                                                                                                                                                                                                                                                                                                                                                                                                                                                                                                                                                                                                                                                                                                                                                                                                                                                                                                                                                                                                                                                                                                                                                                                                                                                                                                                                                                                                                                                                                                                                                                                                                                                                                                                                                                                                   |