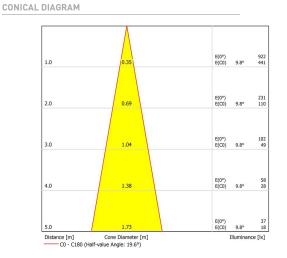

|                                               |                                                                                                                                                                                    | PRODUCT                                                                                                                                                                                                                                                                                                                                                                                                                                                                                                                                                                                                                                                                                                                                                                                                                                                                                                                                                                                                                                                                                                                                                                                                                                                                                                                                                                                                                                                                                                                                                                                                                                                                                                                                                                                                                                                                                                                                                                                                                                                                                                                        |
|-----------------------------------------------|------------------------------------------------------------------------------------------------------------------------------------------------------------------------------------|--------------------------------------------------------------------------------------------------------------------------------------------------------------------------------------------------------------------------------------------------------------------------------------------------------------------------------------------------------------------------------------------------------------------------------------------------------------------------------------------------------------------------------------------------------------------------------------------------------------------------------------------------------------------------------------------------------------------------------------------------------------------------------------------------------------------------------------------------------------------------------------------------------------------------------------------------------------------------------------------------------------------------------------------------------------------------------------------------------------------------------------------------------------------------------------------------------------------------------------------------------------------------------------------------------------------------------------------------------------------------------------------------------------------------------------------------------------------------------------------------------------------------------------------------------------------------------------------------------------------------------------------------------------------------------------------------------------------------------------------------------------------------------------------------------------------------------------------------------------------------------------------------------------------------------------------------------------------------------------------------------------------------------------------------------------------------------------------------------------------------------|
|                                               | Name                                                                                                                                                                               | HOLLY 2M 19º 3000K MC                                                                                                                                                                                                                                                                                                                                                                                                                                                                                                                                                                                                                                                                                                                                                                                                                                                                                                                                                                                                                                                                                                                                                                                                                                                                                                                                                                                                                                                                                                                                                                                                                                                                                                                                                                                                                                                                                                                                                                                                                                                                                                          |
|                                               | Reference                                                                                                                                                                          | A2810001MC                                                                                                                                                                                                                                                                                                                                                                                                                                                                                                                                                                                                                                                                                                                                                                                                                                                                                                                                                                                                                                                                                                                                                                                                                                                                                                                                                                                                                                                                                                                                                                                                                                                                                                                                                                                                                                                                                                                                                                                                                                                                                                                     |
|                                               | Color                                                                                                                                                                              | Metallized copper                                                                                                                                                                                                                                                                                                                                                                                                                                                                                                                                                                                                                                                                                                                                                                                                                                                                                                                                                                                                                                                                                                                                                                                                                                                                                                                                                                                                                                                                                                                                                                                                                                                                                                                                                                                                                                                                                                                                                                                                                                                                                                              |
|                                               | RAL                                                                                                                                                                                | Electrolytic bath                                                                                                                                                                                                                                                                                                                                                                                                                                                                                                                                                                                                                                                                                                                                                                                                                                                                                                                                                                                                                                                                                                                                                                                                                                                                                                                                                                                                                                                                                                                                                                                                                                                                                                                                                                                                                                                                                                                                                                                                                                                                                                              |
|                                               | Category                                                                                                                                                                           | SUSPENSION                                                                                                                                                                                                                                                                                                                                                                                                                                                                                                                                                                                                                                                                                                                                                                                                                                                                                                                                                                                                                                                                                                                                                                                                                                                                                                                                                                                                                                                                                                                                                                                                                                                                                                                                                                                                                                                                                                                                                                                                                                                                                                                     |
|                                               |                                                                                                                                                                                    | LIGHT SOURCE                                                                                                                                                                                                                                                                                                                                                                                                                                                                                                                                                                                                                                                                                                                                                                                                                                                                                                                                                                                                                                                                                                                                                                                                                                                                                                                                                                                                                                                                                                                                                                                                                                                                                                                                                                                                                                                                                                                                                                                                                                                                                                                   |
|                                               | Туре                                                                                                                                                                               | LED                                                                                                                                                                                                                                                                                                                                                                                                                                                                                                                                                                                                                                                                                                                                                                                                                                                                                                                                                                                                                                                                                                                                                                                                                                                                                                                                                                                                                                                                                                                                                                                                                                                                                                                                                                                                                                                                                                                                                                                                                                                                                                                            |
|                                               | Gross luminous flux                                                                                                                                                                | 210 Lm                                                                                                                                                                                                                                                                                                                                                                                                                                                                                                                                                                                                                                                                                                                                                                                                                                                                                                                                                                                                                                                                                                                                                                                                                                                                                                                                                                                                                                                                                                                                                                                                                                                                                                                                                                                                                                                                                                                                                                                                                                                                                                                         |
| -                                             | Colour temperature                                                                                                                                                                 | 3000 K                                                                                                                                                                                                                                                                                                                                                                                                                                                                                                                                                                                                                                                                                                                                                                                                                                                                                                                                                                                                                                                                                                                                                                                                                                                                                                                                                                                                                                                                                                                                                                                                                                                                                                                                                                                                                                                                                                                                                                                                                                                                                                                         |
| -                                             | Chromatic stability                                                                                                                                                                | MacAdam Step 3                                                                                                                                                                                                                                                                                                                                                                                                                                                                                                                                                                                                                                                                                                                                                                                                                                                                                                                                                                                                                                                                                                                                                                                                                                                                                                                                                                                                                                                                                                                                                                                                                                                                                                                                                                                                                                                                                                                                                                                                                                                                                                                 |
| -                                             | Colour Rendering Index                                                                                                                                                             | CRI>90                                                                                                                                                                                                                                                                                                                                                                                                                                                                                                                                                                                                                                                                                                                                                                                                                                                                                                                                                                                                                                                                                                                                                                                                                                                                                                                                                                                                                                                                                                                                                                                                                                                                                                                                                                                                                                                                                                                                                                                                                                                                                                                         |
| -                                             | Power                                                                                                                                                                              | 2,1 W                                                                                                                                                                                                                                                                                                                                                                                                                                                                                                                                                                                                                                                                                                                                                                                                                                                                                                                                                                                                                                                                                                                                                                                                                                                                                                                                                                                                                                                                                                                                                                                                                                                                                                                                                                                                                                                                                                                                                                                                                                                                                                                          |
| DIMENSIONS                                    | Current                                                                                                                                                                            | 700 mA                                                                                                                                                                                                                                                                                                                                                                                                                                                                                                                                                                                                                                                                                                                                                                                                                                                                                                                                                                                                                                                                                                                                                                                                                                                                                                                                                                                                                                                                                                                                                                                                                                                                                                                                                                                                                                                                                                                                                                                                                                                                                                                         |
| -                                             | Efficacy                                                                                                                                                                           | 100 Lm/W                                                                                                                                                                                                                                                                                                                                                                                                                                                                                                                                                                                                                                                                                                                                                                                                                                                                                                                                                                                                                                                                                                                                                                                                                                                                                                                                                                                                                                                                                                                                                                                                                                                                                                                                                                                                                                                                                                                                                                                                                                                                                                                       |
|                                               | LED lifespan                                                                                                                                                                       | L80B10 (Tc=85°C) >60.000h                                                                                                                                                                                                                                                                                                                                                                                                                                                                                                                                                                                                                                                                                                                                                                                                                                                                                                                                                                                                                                                                                                                                                                                                                                                                                                                                                                                                                                                                                                                                                                                                                                                                                                                                                                                                                                                                                                                                                                                                                                                                                                      |
| 00000                                         | Lighting efficiency<br>Light beam angle                                                                                                                                            | LIGHTING FIXTURE   PHOTOMETRIC DATA<br>90%<br>19°                                                                                                                                                                                                                                                                                                                                                                                                                                                                                                                                                                                                                                                                                                                                                                                                                                                                                                                                                                                                                                                                                                                                                                                                                                                                                                                                                                                                                                                                                                                                                                                                                                                                                                                                                                                                                                                                                                                                                                                                                                                                              |
| MAX. 2000                                     |                                                                                                                                                                                    | LIGHTING FIXTURE   ELECTRICAL DATA                                                                                                                                                                                                                                                                                                                                                                                                                                                                                                                                                                                                                                                                                                                                                                                                                                                                                                                                                                                                                                                                                                                                                                                                                                                                                                                                                                                                                                                                                                                                                                                                                                                                                                                                                                                                                                                                                                                                                                                                                                                                                             |
| 343                                           | Driver                                                                                                                                                                             | Included                                                                                                                                                                                                                                                                                                                                                                                                                                                                                                                                                                                                                                                                                                                                                                                                                                                                                                                                                                                                                                                                                                                                                                                                                                                                                                                                                                                                                                                                                                                                                                                                                                                                                                                                                                                                                                                                                                                                                                                                                                                                                                                       |
| (m)                                           | Power values of the system                                                                                                                                                         | 2,80 W                                                                                                                                                                                                                                                                                                                                                                                                                                                                                                                                                                                                                                                                                                                                                                                                                                                                                                                                                                                                                                                                                                                                                                                                                                                                                                                                                                                                                                                                                                                                                                                                                                                                                                                                                                                                                                                                                                                                                                                                                                                                                                                         |
|                                               |                                                                                                                                                                                    | 220V/240V                                                                                                                                                                                                                                                                                                                                                                                                                                                                                                                                                                                                                                                                                                                                                                                                                                                                                                                                                                                                                                                                                                                                                                                                                                                                                                                                                                                                                                                                                                                                                                                                                                                                                                                                                                                                                                                                                                                                                                                                                                                                                                                      |
| $\downarrow \downarrow \sqcup_{\emptyset 27}$ | Voltage                                                                                                                                                                            |                                                                                                                                                                                                                                                                                                                                                                                                                                                                                                                                                                                                                                                                                                                                                                                                                                                                                                                                                                                                                                                                                                                                                                                                                                                                                                                                                                                                                                                                                                                                                                                                                                                                                                                                                                                                                                                                                                                                                                                                                                                                                                                                |
|                                               | Voltage<br>Frecuency                                                                                                                                                               | 50/60 Hz                                                                                                                                                                                                                                                                                                                                                                                                                                                                                                                                                                                                                                                                                                                                                                                                                                                                                                                                                                                                                                                                                                                                                                                                                                                                                                                                                                                                                                                                                                                                                                                                                                                                                                                                                                                                                                                                                                                                                                                                                                                                                                                       |
|                                               |                                                                                                                                                                                    | 50/60 Hz<br>No Dim                                                                                                                                                                                                                                                                                                                                                                                                                                                                                                                                                                                                                                                                                                                                                                                                                                                                                                                                                                                                                                                                                                                                                                                                                                                                                                                                                                                                                                                                                                                                                                                                                                                                                                                                                                                                                                                                                                                                                                                                                                                                                                             |
|                                               | Frecuency                                                                                                                                                                          |                                                                                                                                                                                                                                                                                                                                                                                                                                                                                                                                                                                                                                                                                                                                                                                                                                                                                                                                                                                                                                                                                                                                                                                                                                                                                                                                                                                                                                                                                                                                                                                                                                                                                                                                                                                                                                                                                                                                                                                                                                                                                                                                |
|                                               | Frecuency<br>Dimming                                                                                                                                                               | No Dim                                                                                                                                                                                                                                                                                                                                                                                                                                                                                                                                                                                                                                                                                                                                                                                                                                                                                                                                                                                                                                                                                                                                                                                                                                                                                                                                                                                                                                                                                                                                                                                                                                                                                                                                                                                                                                                                                                                                                                                                                                                                                                                         |
|                                               | Frecuency<br>Dimming<br>Electrical insulation class<br>Sealing                                                                                                                     | No Dim  OTHER DATA IP20                                                                                                                                                                                                                                                                                                                                                                                                                                                                                                                                                                                                                                                                                                                                                                                                                                                                                                                                                                                                                                                                                                                                                                                                                                                                                                                                                                                                                                                                                                                                                                                                                                                                                                                                                                                                                                                                                                                                                                                                                                                                                                        |
| ACCESSORIES                                   | Frecuency<br>Dimming<br>Electrical insulation class                                                                                                                                | No DIM DTHER DATA IP20 Please Consult                                                                                                                                                                                                                                                                                                                                                                                                                                                                                                                                                                                                                                                                                                                                                                                                                                                                                                                                                                                                                                                                                                                                                                                                                                                                                                                                                                                                                                                                                                                                                                                                                                                                                                                                                                                                                                                                                                                                                                                                                                                                                          |
| ACCESSORIES                                   | Frecuency<br>Dimming<br>Electrical insulation class<br>Sealing                                                                                                                     | No Dim  OTHER DATA  IP20  Please Consult  Ø50 mm                                                                                                                                                                                                                                                                                                                                                                                                                                                                                                                                                                                                                                                                                                                                                                                                                                                                                                                                                                                                                                                                                                                                                                                                                                                                                                                                                                                                                                                                                                                                                                                                                                                                                                                                                                                                                                                                                                                                                                                                                                                                               |
| ACCESSORIES                                   | Frecuency<br>Dimming<br>Electrical insulation class<br>Sealing<br>Wireless control<br>Recess measurements<br>Cord length                                                           | No DIM There data Ther |
| ACCESSORIES                                   | Frecuency<br>Dimming<br>Electrical insulation class<br>Sealing<br>Wireless control<br>Recess measurements<br>Cord length<br>Fast adjustment tensioner                              | No Dim  OTHER DATA  IP20  Please Consult  Ø50 mm                                                                                                                                                                                                                                                                                                                                                                                                                                                                                                                                                                                                                                                                                                                                                                                                                                                                                                                                                                                                                                                                                                                                                                                                                                                                                                                                                                                                                                                                                                                                                                                                                                                                                                                                                                                                                                                                                                                                                                                                                                                                               |
| ACCESSORIES                                   | Frecuency<br>Dimming<br>Electrical insulation class<br>Sealing<br>Wireless control<br>Recess measurements<br>Cord length                                                           | No DIM There data Ther |
| ACCESSORIES                                   | Frecuency<br>Dimming<br>Electrical insulation class<br>Sealing<br>Wireless control<br>Recess measurements<br>Cord length<br>Fast adjustment tensioner<br>Weight<br>Packaged weight | No DIM                                                                                                                                                                                                                                                                                                                                                                                                                                                                                                                                                                                                                                                                                                                                                                                                                                                                                                                                                                                                                                                                                                                                                                                                                                                                                                                                                                                                                                                                                                                                                                                                                                                                                                                                                                                                                                                                                                                                                                                                                                                                                                                         |
| ACCESSORIES                                   | Frecuency<br>Dimming<br>Electrical insulation class<br>Sealing<br>Wireless control<br>Recess measurements<br>Cord length<br>Fast adjustment tensioner<br>Weight                    | No DIM                                                                                                                                                                                                                                                                                                                                                                                                                                                                                                                                                                                                                                                                                                                                                                                                                                                                                                                                                                                                                                                                                                                                                                                                                                                                                                                                                                                                                                                                                                                                                                                                                                                                                                                                                                                                                                                                                                                                                                                                                                                                                                                         |
| ACCESSORIES                                   | Frecuency<br>Dimming<br>Electrical insulation class<br>Sealing<br>Wireless control<br>Recess measurements<br>Cord length<br>Fast adjustment tensioner<br>Weight<br>Packaged weight | No Dim  DTHER DATA  IP20  Please Consult  Ø50 mm  Max. 2 m  No  321 g  450 g                                                                                                                                                                                                                                                                                                                                                                                                                                                                                                                                                                                                                                                                                                                                                                                                                                                                                                                                                                                                                                                                                                                                                                                                                                                                                                                                                                                                                                                                                                                                                                                                                                                                                                                                                                                                                                                                                                                                                                                                                                                   |