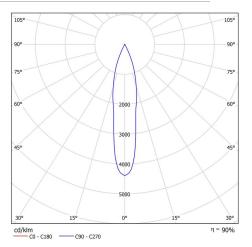

## POLAR DIAGRAM

ARKOSLIGHT®

| Model     | Cord Accessory |  |
|-----------|----------------|--|
| Reference | 02230000   W   |  |
| Colour    | ₩ 🗆 RAL 9016   |  |
| Category  | Accessories    |  |
|           |                |  |