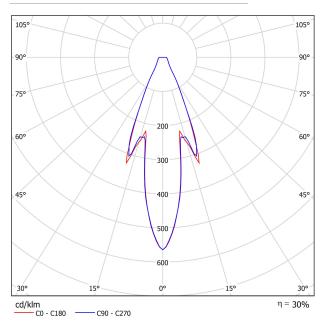

### CONICAL DIAGRAM

| Model     |
|-----------|
| Reference |
| Colour    |
| Category  |

| PRODUCT        |  |
|----------------|--|
| Cord Accessory |  |
| 02230000N      |  |
| N ■ RAL9005    |  |
| Accessories    |  |

|                     | LIGHTING FIXTURE   PHOTOMETRIC DATA |
|---------------------|-------------------------------------|
| Lighting efficiency | 30%                                 |
| Light beam angle    | 21°                                 |
|                     |                                     |