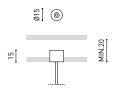

## DIMENSIONAL DRAWING

|           | PRODUCT                     |
|-----------|-----------------------------|
| Model     | Coaxial Trimless            |
| Reference | A023-00-03-   W   N         |
| Colour    | W □ RAL 9016   N ■ RAL 9005 |
| Category  | Accessories                 |
|           |                             |

REMOTE INCL Ø20

DIMENSIONAL DRAWING

Wire Trimless Accessory is a collection of accessories for fitting tensioners and cables to Arkoslight luminaires suspended directly from the ceiling with any visible ceiling rose or fixings. This achieves a minimalist application with a visually tidy finish.