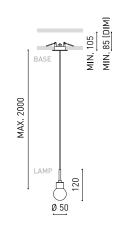

### DIMENSIONS

|                           | OTHER DATA                |
|---------------------------|---------------------------|
| Sealing                   | IP20                      |
| Wireless control          | Please Consult            |
| Recess measurements       | Ø50 mm                    |
| Cord length               | Max. 2 m                  |
| Fast adjustment tensioner | No                        |
| Weight                    | 435 g                     |
| Packaged weight           | 555 g                     |
| Packaging dimensions      | 210 x 178 x 87 mm         |
| Units per package         | 1                         |
| Materials                 | Aluminium / Optical Glass |