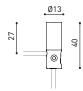

### DIMENSIONS

## DIMENSIONAL DRAWING

|           | PRODUCT                     |
|-----------|-----------------------------|
| Model     | Coaxial Trimless            |
| Reference | A023-00-03-   W   N         |
| Colour    | W □ RAL 9016   N ■ RAL 9005 |
| Category  | Accessories                 |
|           |                             |