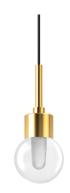

PRODUCT
ALASKA 2M 3000K BG
A4250011BG

Electrolytic bath
SUSPENSION

Brushed Gold - Other colours, please consult

|                             | LIGHTING FIXTURE   ELECTRICAL DATA |  |
|-----------------------------|------------------------------------|--|
| Driver                      | Included                           |  |
| Power values of the system  | 5,06 W                             |  |
| Voltage                     | 220V/240V                          |  |
| Frecuency                   | 50/60 Hz                           |  |
| Dimming                     | No Dim - Other DIM, please consult |  |
| Electrical insulation class |                                    |  |
|                             |                                    |  |

Alaska is the contemporary reinterpretation of the technology and design of the classical incandescent filament light bulb. Alaska is composed of a solid optical glass sphere that symbolically represents the glass bulb of a traditional light bulb. Its compact body is one single piece that is manually lathed and polished like a piece of jewellery. Each one of the luminaires is traditionally produced, thus acquiring the value of an unrepeatable decorative work.