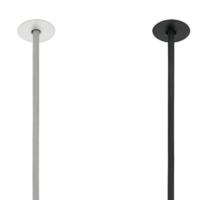

# ACCESSORIES

CORD ACCESSORY

WIRE TRIMLESS ACCESSORY

### CONICAL DIAGRAM

| Model     |
|-----------|
| Reference |
| Colour    |
| Category  |

| PRODUCT        |  |
|----------------|--|
| Cord Accessory |  |
| 02230000N      |  |
| N ■ RAL9005    |  |
| Accessories    |  |