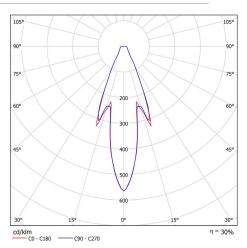

## LIGHTING FIXTURE | PHOTOMETRIC DATA

LIGHTING FIXTURE | ELECTRICAL DATA

| 30% |  |  |  |
|-----|--|--|--|
| 21° |  |  |  |
|     |  |  |  |

### CONICAL DIAGRAM

| Model     |
|-----------|
| Reference |
| Colour    |
| Category  |

| PRODUCT      |   |  |
|--------------|---|--|
| Cord Accesso | у |  |
| 02230000N    |   |  |
| N ■ RAL900   |   |  |
| Accessories  |   |  |