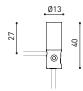

### DIMENSIONS

### OTHER DATA

| IP20                      |  |
|---------------------------|--|
| Please Consult            |  |
| Ø50 mm                    |  |
| Max. 2 m                  |  |
| No                        |  |
| 435 g                     |  |
| 555 g                     |  |
| 210 x 178 x 87 mm         |  |
| 1                         |  |
| Aluminium / Optical Glass |  |