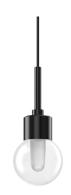

Materials

Alaska is the contemporary reinterpretation of the technology and design of the classical incandescent filament light bulb. Alaska is composed of a solid optical glass sphere that symbolically represents the glass bulb of a traditional light bulb. Its compact body is one single piece that is manually lathed and polished like a piece of jewellery. Each one of the luminaires is traditionally produced, thus acquiring the value of an unrepeatable decorative work.