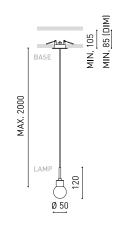

### DIMENSIONS

### OTHER DATA

| IP20                      |  |
|---------------------------|--|
| Please Consult            |  |
| Ø50 mm                    |  |
| Max. 2 m                  |  |
| No                        |  |
| 435 g                     |  |
| 555 g                     |  |
| 210 x 178 x 87 mm         |  |
| 1                         |  |
| Aluminium / Optical Glass |  |