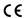

## LIGHTING FIXTURE | PHOTOMETRIC DATA

LIGHTING FIXTURE | ELECTRICAL DATA

| 30% |  |  |  |
|-----|--|--|--|
| 21° |  |  |  |
|     |  |  |  |

### POLAR DIAGRAM