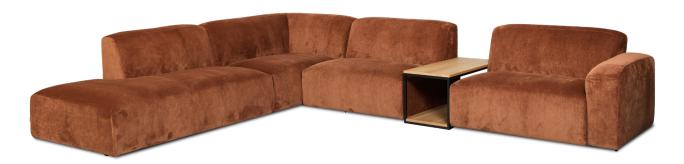

# Block

Described by the designer as a sofa that is based on the simple idea of a small number of modules that can be endlessly combined to create flexible seating arrangements. Block is a modern lounge-like modular sofa system with 100 cm wide seats.

### Modules

**1,5-module** 101 x 96 x 74 cm

1,5-module L/R 125 x 96 x 74 cm

Corner-Module XL L/R 132 x 96 x 74 cm

Chl-Module L/R 125 x 171 x 74 cm

End part-Module L/R 168 x 96 x 74 cm

Footstool 100 x 65 x 41 cm

Back cushion 65 x 15 x 55 cm

**Nippon side table** 95 x 40 x 42 cm Available in black, oak or walnut.