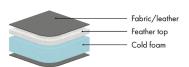

#### Feather Soft - C2

#### **Seat Cushion**

The seat cushion consists of elastic cut cold foam with a feather top.

#### **Back Cushion**

The back cushion consists of a mix of feathers and ball fibre.