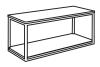

# Block

Described by the designer as a sofa that is based on the simple idea of a small number of modules that can be endlessly combined to create flexible seating arrangements. Block is a modern lounge-like modular sofa system with 100 cm wide seats.

### Modules

**1,5-module** 101 x 96 x 74 cm

1,5-module L/R 125 x 96 x 74 cm

Corner-Module XL L/R 132 x 96 x 74 cm

Chl-Module L/R 125 x 171 x 74 cm

End part-Module L/R 168 x 96 x 74 cm

Footstool 100 x 65 x 41 cm