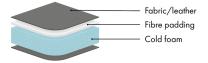

#### Foam Firm - C1

#### **Seat Cushion**

The seat cushion consists of elastic cut cold foam covered with fibre padding.

#### **Back Cushion**

The inner core is cold foam covered with fibre padding.