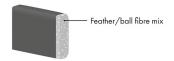

#### **Back Cushion**

The back cushion consists of a mix of feathers and ball fibre.