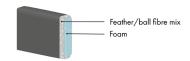

#### **Seat Cushion**

The seat cushion consists of elastic cut cold foam with a feather top.