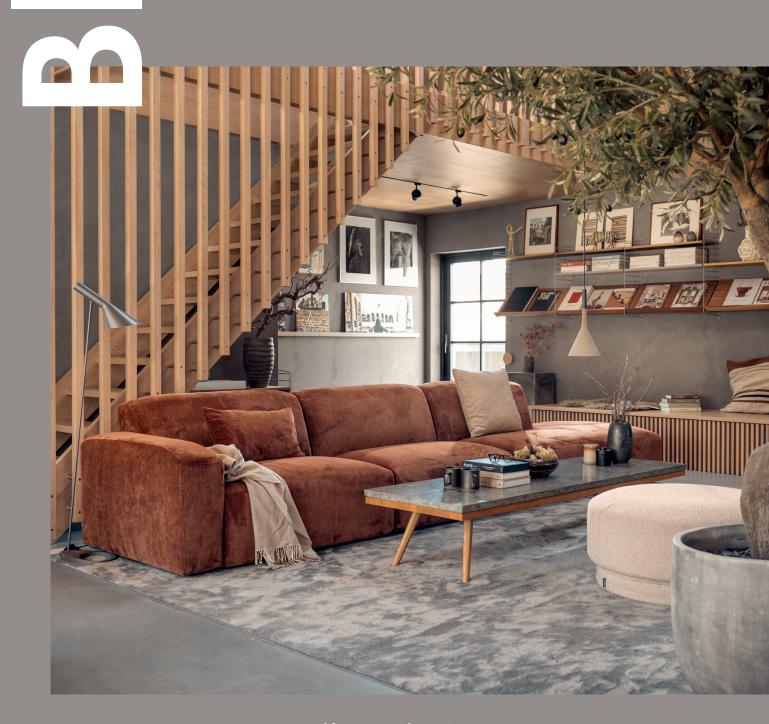

# Block

Described by the designer as a sofa that is based on the simple idea of a small number of modules that can be endlessly combined to create flexible seating arrangements. Block is a modern lounge-like modular sofa system with 100 cm wide seats.

### **Upholstery**

Block is available with fabric and leather upholstery. All modules are fully upholstered and can be placed in a combination or freestanding.

If you have any questions or want to know more about our products, please let us know.