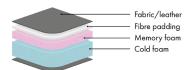

#### **Seat Cushion**

The seat cushion consists of elastic cut cold foam with memory foam on top, covered with fibre padding.

#### **Back Cushion**

The back cushion consists of a core in foam covered with a mix of feathers and ball fibre.