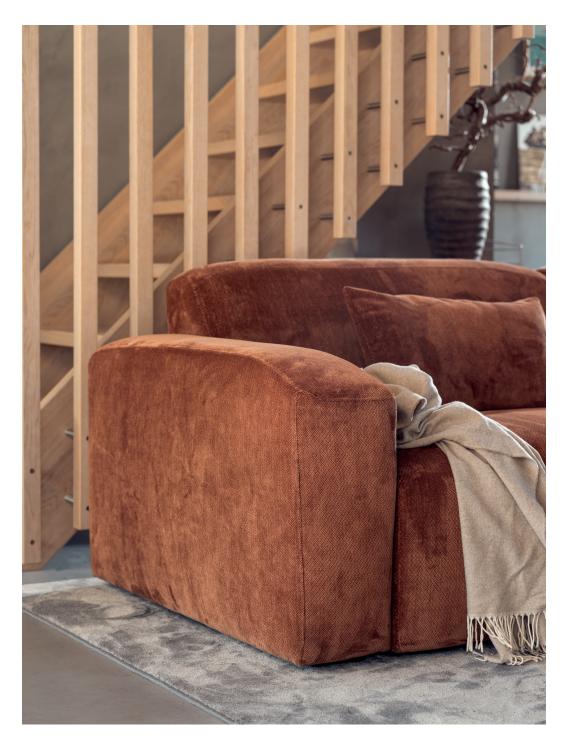

# Block

Described by the designer as a sofa that is based on the simple idea of a small number of modules that can be endlessly combined to create flexible seating arrangements. Block is a modern lounge-like modular sofa system with 100 cm wide seats.

### **Upholstery**

Block is available with fabric and leather upholstery. All modules are fully upholstered and can be placed in a combination or freestanding.

If you have any questions or want to know more about our products, please let us know.