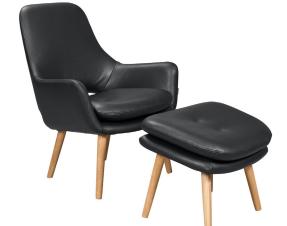

### Drawings Configuration Armchair W • D • H\* 76x76x93 cm Seat Height • Seat Depth : 45x52 cm 0.42 m³ Weight: 16 kg legs: 4 Footstool W • D • H\* 56x47x46 cm 0.06 m³ Weight: 7 kg Legs: 4