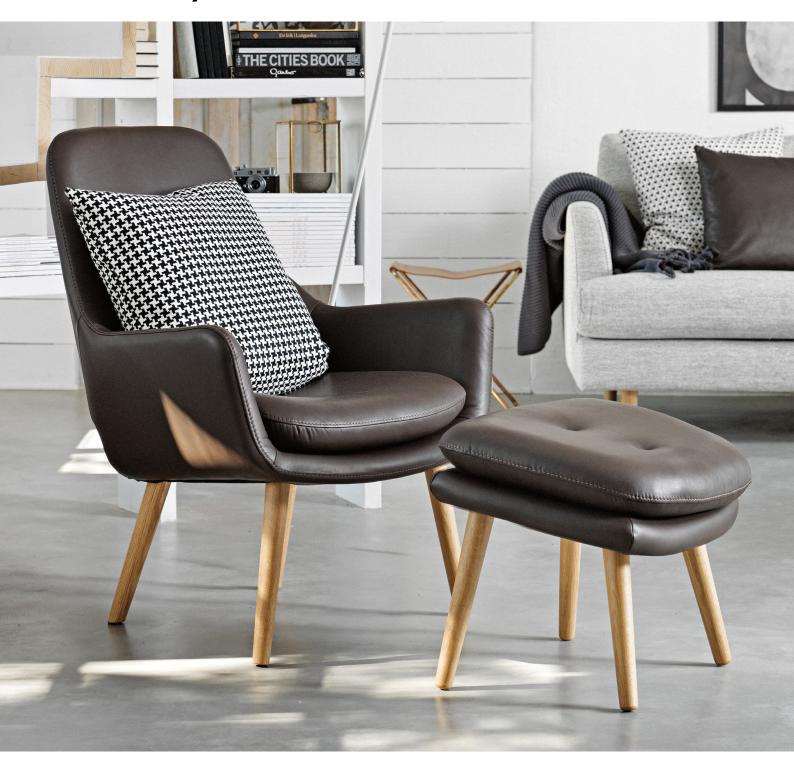

# Bowery

### Drawings Configuration Armchair W • D • H\* 76x76x93 cm Seat Height • Seat Depth : 45x52 cm 0.42 m³ Weight: 16 kg legs: 4 Footstool W • D • H\* 56x47x46 cm 0.06 m³ Weight: 7 kg Legs: 4