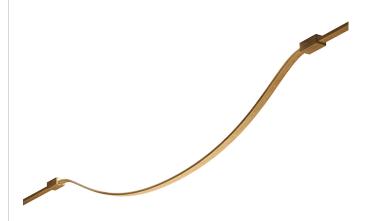

Flexible electrified profile for wall and ceiling installation for interiors. Structure in polycarbonate extruded in white, mat black or wood finish. 24V DC low voltage power supply.

Complete with 2 fixing boxes and 1 power supply kit.

Led module to be ordered separately.

Length: 3,05m (120,1").