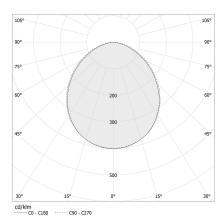

# 24V DC

A13883.302.0010



#### Data sheet

| CODE               | A13883.302.0010      |
|--------------------|----------------------|
| POWER SUPPLY       | 24V DC               |
| WEIGHT             | 0,48 Kg              |
| PROTECTION DEGREE  | IP20                 |
| PACKING DIMENSIONS | 6,0 x 314,0 x 6,0 cm |
| L (mm)             | 3050                 |
| L (in)             | 120 1/6"             |











Flexible electrified profile for wall and ceiling installation for interiors. Structure in polycarbonate extruded in white, mat black or wood finish. 24V DC low voltage power supply.

Complete with 2 fixing boxes and 1 power supply kit.

Led module to be ordered separately.

Length: 3,05m (120,1").

#### **Technical drawing**



#### **Application**



#### Polar diagram



### Bow

### Accessories / power supply

YCD13806.300.060

CE EHI 🗵 🐵

Power supply box for Bow, with 60W/24V driver, with integrated dimmer and plug. Length 3m (118 1/5 ").



YCI13806.300.060

Power supply box for Bow, with 60W/24V on/off driver, with button and plug. Length 3m (1181/5").









### Bow

### Accessories / connection

YKA13800.01

C € [HI 🗵 🐵

 $Additional\ power\ supply\ kit\ for\ multiple\ configurations,\ consisting\ of\ 24V\ power\ supply\ board\ with\ 1\ fixing\ spring,\ cable\ clamp,\ power\ supply\ cables,\ terminal\ blocks.$ 



### Bow

### Accessories / fixing

CE EHI 🗵 瞰

YBF13883.007

Die-cast aluminium fastening box with extruded aluminium end cover for Bow profile, in white, mat black or wood finish.



YFA13883.90







Bracket for fixing Bow at  $90^{