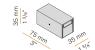

#### Data sheet

| CODE               | A13883.302.0010      |
|--------------------|----------------------|
| POWER SUPPLY       | 24V DC               |
| WEIGHT             | 0,48 Kg              |
| PROTECTION DEGREE  | IP20                 |
| PACKING DIMENSIONS | 6,0 x 314,0 x 6,0 cm |
| L (mm)             | 3050                 |
| L (in)             | 120 1/6"             |

Led module to be ordered separately.

Length: 3,05m (120,1").