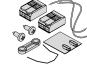

### Accessories / power supply

YCD13806.300.060

CE EHI 🗵 🐵

Power supply box for Bow, with 60W/24V driver, with integrated dimmer and plug. Length 3m (118 1/5 ").

YCI13806.300.060

Power supply box for Bow, with 60W/24V on/off driver, with button and plug. Length 3m (1181/5").

### Accessories / connection

YKA13800.01

C € [HI 🗵 🐵

 $Additional\ power\ supply\ kit\ for\ multiple\ configurations,\ consisting\ of\ 24V\ power\ supply\ board\ with\ 1\ fixing\ spring,\ cable\ clamp,\ power\ supply\ cables,\ terminal\ blocks.$ 