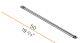

#### Data sheet

| CODE               | A13883.302.0010      |
|--------------------|----------------------|
| POWER SUPPLY       | 24V DC               |
| WEIGHT             | 0,48 Kg              |
| PROTECTION DEGREE  | IP20                 |
| PACKING DIMENSIONS | 6,0 x 314,0 x 6,0 cm |
| L (mm)             | 3050                 |
| L (in)             | 120 1/6"             |

Led module to be ordered separately.

Length: 3,05m (120,1").