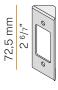

#### Data sheet

| CODE               | A13883.302.0010      |
|--------------------|----------------------|
| POWER SUPPLY       | 24V DC               |
| WEIGHT             | 0,48 Kg              |
| PROTECTION DEGREE  | IP20                 |
| PACKING DIMENSIONS | 6,0 x 314,0 x 6,0 cm |
| L (mm)             | 3050                 |
| L (in)             | 120 1/6"             |

### Accessories / fixing

CE EHI 🗵 瞰

YBF13883.007

Die-cast aluminium fastening box with extruded aluminium end cover for Bow profile, in white, mat black or wood finish.

YFA13883.90

Bracket for fixing Bow at  $90^{\circ}$  angle, made of steel with polyacrylic paint finish in white, mat black or for wood version.