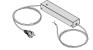

### Accessories / power supply

YCD13806.300.060

CE EHI 🗵 🐵

Power supply box for Bow, with 60W/24V driver, with integrated dimmer and plug. Length 3m (118 1/5 ").

YCI13806.300.060

Power supply box for Bow, with 60W/24V on/off driver, with button and plug. Length 3m (1181/5").