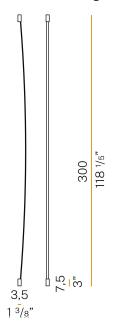

#### Data sheet

| CODE               | A13883.302.0010      |
|--------------------|----------------------|
| POWER SUPPLY       | 24V DC               |
| WEIGHT             | 0,48 Kg              |
| PROTECTION DEGREE  | IP20                 |
| PACKING DIMENSIONS | 6,0 x 314,0 x 6,0 cm |
| L (mm)             | 3050                 |
| L (in)             | 120 1/6"             |

Led module to be ordered separately.

Length: 3,05m (120,1").

#### **Technical drawing**