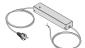

### Accessories / power supply

YCD13806.300.060

CE EHI 🗵 🐵

Power supply box for Bow, with 60W/24V driver, with integrated dimmer and plug. Length 3m (118 1/5 ").

YCI13806.300.060

Power supply box for Bow, with 60W/24V on/off driver, with button and plug. Length 3m (1181/5").