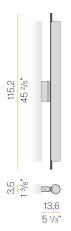

| 912lm                    |
| EFFICIENCY               | 31.5%                    |
| WEIGHT                   | 1,17 Kg                  |
| PROTECTION DEGREE        | IP20                     |
| COLOUR TOLLERANCES       | SDCM <3                  |
| PACKING DIMENSIONS       | 0,0 x 0,0 x 0,0 cm       |
|                          |                          |





Wall-mounted luminaire for indoor installation, with direct emission.

 $\label{thm:extruded} \textbf{Extruded aluminium frame with polyacrylic paint finish in mat black or mat brass.}$ 

White PVC-coated woven fabric shade.

Polycarbonate inner diffuser screen.

Wall mounting base in pickled sheet metal with polyacrylic paint in satin black or satin brass colour.

Integrated ballast in the fixing base.

## Technical drawing



## Polar diagram