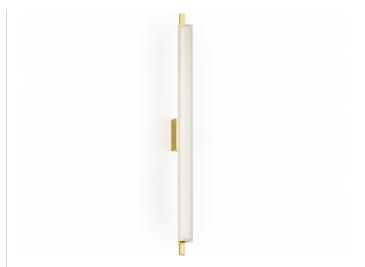

Wall-mounted luminaire for indoor installation, with direct emission.

 $\label{thm:extruded} \textbf{Extruded aluminium frame with polyacrylic paint finish in mat black or mat brass.}$ 

White PVC-coated woven fabric shade.

Polycarbonate inner diffuser screen.

Wall mounting base in pickled sheet metal with polyacrylic paint in satin black or satin brass colour.

Integrated ballast in the fixing base.