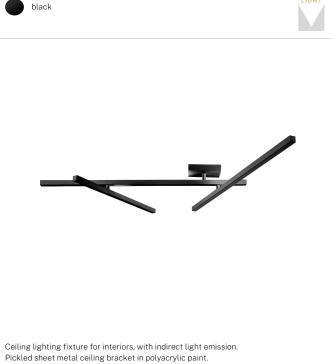

INDIRECT LIGHT

Pickled sheet metal wall plate in polyacrylic paint. Turned steel joints in polyacrylic paint. Structure with adjustable arms in pickled sheet metal in white or black polyacrylic paint. Aluminium dissipation plates in polyacrylic paint.

Modelled polycarbonate screens with transparent finish.