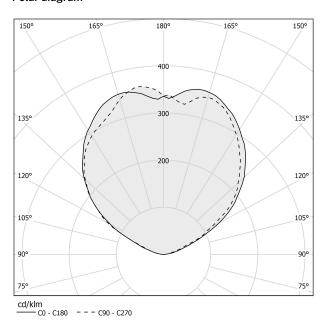

,30 Kg                   |
| PROTECTION DEGREE          | IP20                      |
| COLOUR TOLLERANCES         | SDCM 3                    |
| GLOW WIRE TEST PERFORMANCE | 850°                      |
| PACKING DIMENSIONS         | 30,0 x 185,0 x 30,0 cm    |
|                            |                           |



Ceiling lighting fixture for interiors, with indirect light emission.

Pickled sheet metal ceiling bracket in polyacrylic paint.

Pickled sheet metal wall plate in polyacrylic paint.

Turned steel joints in polyacrylic paint.

Structure with adjustable arms in pickled sheet metal in white or black polyacrylic paint.

Aluminium dissipation plates in polyacrylic paint.

Modelled polycarbonate screens with transparent finish.







# Technical drawing



## Polar diagram