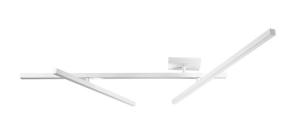

Ceiling lighting fixture for interiors, with indirect light emission.

Pickled sheet metal ceiling bracket in polyacrylic paint.

Pickled sheet metal wall plate in polyacrylic paint.

Turned steel joints in polyacrylic paint.

Structure with adjustable arms in pickled sheet metal in white or black polyacrylic paint.

Aluminium dissipation plates in polyacrylic paint.

Modelled polycarbonate screens with transparent finish.