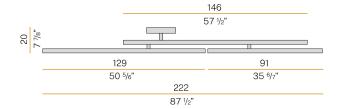

| 8,30 Kg                   |
| PROTECTION DEGREE          | IP20                      |
| COLOUR TOLLERANCES         | SDCM 3                    |
| GLOW WIRE TEST PERFORMANCE | 850°                      |
| PACKING DIMENSIONS         | 30,0 x 185,0 x 30,0 cm    |
|                            |                           |



Ceiling lighting fixture for interiors, with indirect light emission.

Pickled sheet metal ceiling bracket in polyacrylic paint.

Pickled sheet metal wall plate in polyacrylic paint.

Turned steel joints in polyacrylic paint.

Structure with adjustable arms in pickled sheet metal in white or black polyacrylic paint.

Aluminium dissipation plates in polyacrylic paint.

Modelled polycarbonate screens with transparent finish.







# Technical drawing



## Polar diagram