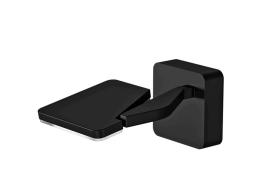

Wall lighting fixture for interiors, with swivelling light beam. Pickled sheet metal wall bracket in polyacrylic paint. Die-cast aluminium wall plate in polyacrylic paint. Die-cast aluminium structure in white, black, red or titanium polyacrylic paint. Die-cast aluminium head rotating on two axes in polyacrylic paint. Modelled acrylic diffuser with mat finish and double serigraphy. Push-button to adjust luminosity according to 5 levels of visual comfort.