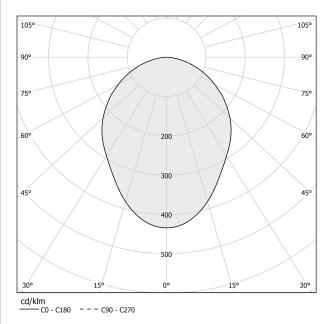

|
| EFFICIENCY               | 79.9%                 |
| WEIGHT                   | 0,47 Kg               |
| PROTECTION DEGREE        | IP40                  |
| COLOUR TOLLERANCES       | SDCM 3                |
| PACKING DIMENSIONS       | 12,0 x 24,0 x 13,0 cm |



Wall lighting fixture for interiors, with swivelling light beam. Pickled sheet metal wall bracket in polyacrylic paint. Die-cast aluminium wall plate in polyacrylic paint. Die-cast aluminium structure in white, black, red or titanium polyacrylic paint. Die-cast aluminium head rotating on two axes in polyacrylic paint. Modelled acrylic diffuser with mat finish and double serigraphy. Push-button to adjust luminosity according to 5 levels of visual comfort.

# CE ERE 🗵

### **Technical drawing**



### Polar diagram

black