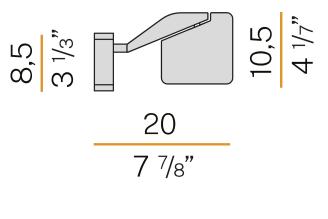

| 706lm                 |
| EFFICIENCY               | 79.9%                 |
| WEIGHT                   | 0,47 Kg               |
| PROTECTION DEGREE        | IP40                  |
| COLOUR TOLLERANCES       | SDCM 3                |
| PACKING DIMENSIONS       | 12,0 x 24,0 x 13,0 cm |



Wall lighting fixture for interiors, with swivelling light beam. Pickled sheet metal wall bracket in polyacrylic paint. Die-cast aluminium wall plate in polyacrylic paint. Die-cast aluminium structure in white, black, red or titanium polyacrylic paint. Die-cast aluminium head rotating on two axes in polyacrylic paint. Modelled acrylic diffuser with mat finish and double serigraphy. Push-button to adjust luminosity according to 5 levels of visual comfort.

# CE ERE 🗵

### **Technical drawing**



### Polar diagram

black