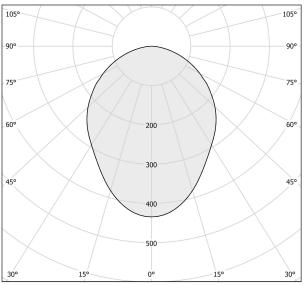

| 0,47 Kg               |
| PROTECTION DEGREE        | IP40                  |
| COLOUR TOLLERANCES       | SDCM 3                |
| PACKING DIMENSIONS       | 12,0 x 24,0 x 13,0 cm |
|                          |                       |



Wall lighting fixture for interiors, with swivelling light beam. Pickled sheet metal wall bracket in polyacrylic paint. Die-cast aluminium wall plate in polyacrylic paint.  $\label{thm:continuous} \mbox{Die-cast aluminium structure in white, black, red or titanium polyacrylic paint.}$ Die-cast aluminium head rotating on two axes in polyacrylic paint. Modelled acrylic diffuser with mat finish and double serigraphy. Push-button to adjust luminosity according to 5 levels of visual comfort.







### **Technical drawing**



## Polar diagram