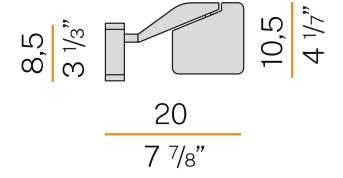

|
| WEIGHT                   | 0,47 Kg               |
| PROTECTION DEGREE        | IP40                  |
| COLOUR TOLLERANCES       | SDCM 3                |
| PACKING DIMENSIONS       | 12,0 x 24,0 x 13,0 cm |
|                          |                       |



Wall lighting fixture for interiors, with swivelling light beam. Pickled sheet metal wall bracket in polyacrylic paint. Die-cast aluminium wall plate in polyacrylic paint.  $\label{thm:continuous} \mbox{Die-cast aluminium structure in white, black, red or titanium polyacrylic paint.}$ Die-cast aluminium head rotating on two axes in polyacrylic paint. Modelled acrylic diffuser with mat finish and double serigraphy. Push-button to adjust luminosity according to 5 levels of visual comfort.







### **Technical drawing**



## Polar diagram