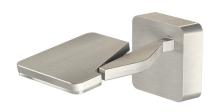

Wall lighting fixture for interiors, with swivelling light beam. Pickled sheet metal wall bracket in polyacrylic paint. Die-cast aluminium wall plate in polyacrylic paint.  $\label{thm:continuous} \mbox{Die-cast aluminium structure in white, black, red or titanium polyacrylic paint.}$ Die-cast aluminium head rotating on two axes in polyacrylic paint. Modelled acrylic diffuser with mat finish and double serigraphy. Push-button to adjust luminosity according to 5 levels of visual comfort.