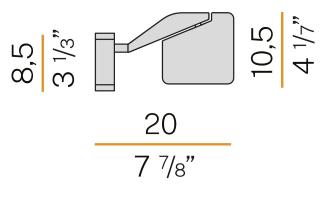

| 706lm                 |
| EFFICIENCY               | 79.9%                 |
| WEIGHT                   | 0,47 Kg               |
| PROTECTION DEGREE        | IP40                  |
| COLOUR TOLLERANCES       | SDCM 3                |
| PACKING DIMENSIONS       | 12,0 × 24,0 × 13,0 cm |



Wall lighting fixture for interiors, with swivelling light beam. Pickled sheet metal wall bracket in polyacrylic paint. Die-cast aluminium wall plate in polyacrylic paint. Die-cast aluminium structure in white, black, red or titanium polyacrylic paint. Die-cast aluminium head rotating on two axes in polyacrylic paint. Modelled acrylic diffuser with mat finish and double serigraphy. Push-button to adjust luminosity according to 5 levels of visual comfort.

# CE EAE 🗵

#### **Technical drawing**



### Polar diagram