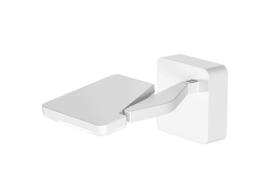

Wall lighting fixture for interiors, with swivelling light beam. Pickled sheet metal wall bracket in polyacrylic paint. Die-cast aluminium wall plate in polyacrylic paint. Die-cast aluminium structure in white, black, red or titanium polyacrylic paint. Die-cast aluminium head rotating on two axes in polyacrylic paint. Modelled acrylic diffuser with mat finish and double serigraphy. Push-button to adjust luminosity according to 5 levels of visual comfort.