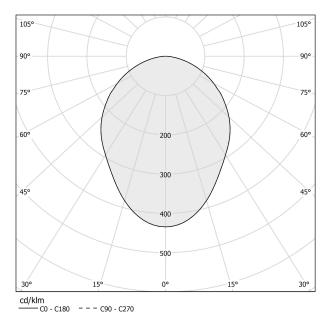

|
| EFFICIENCY               | 79.9%                 |
| WEIGHT                   | 0,47 Kg               |
| PROTECTION DEGREE        | IP40                  |
| COLOUR TOLLERANCES       | SDCM 3                |
| PACKING DIMENSIONS       | 12,0 × 24,0 × 13,0 cm |



Wall lighting fixture for interiors, with swivelling light beam. Pickled sheet metal wall bracket in polyacrylic paint. Die-cast aluminium wall plate in polyacrylic paint. Die-cast aluminium structure in white, black, red or titanium polyacrylic paint. Die-cast aluminium head rotating on two axes in polyacrylic paint. Modelled acrylic diffuser with mat finish and double serigraphy. Push-button to adjust luminosity according to 5 levels of visual comfort.

# CE EAE 🗵

#### **Technical drawing**



### Polar diagram