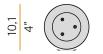

LED                   |
| LIGHT SOURCE LIFETIME    | L80 (B10) 70.000h     |
| COLOUR TEMPERATURE       | 2700K Ra>90           |
| LIGHT DISTRIBUTION       | diffused              |
| POWER SUPPLY             | 220-240V AC           |
| FREQUENCY                | 50/60Hz               |
| ELECTRICAL CONFIGURATION | ON-OFF                |
| DRIVER                   | integrated included   |
| NOMINAL LUMINOUS FLUX    | 460lm                 |
| LUMEN OUTPUT             | 388lm                 |
| EFFICIENCY               | 84.3%                 |
| WEIGHT                   | 0,55 Kg               |
| PROTECTION DEGREE        | IP40                  |
| COLOUR TOLLERANCES       | SDCM 3                |
| PACKING DIMENSIONS       | 13,0 x 24,0 x 12,0 cm |



#### **Technical drawing**





white





Suspension lighting fixture for interiors, with direct light emission. Die-cast aluminium structure in white, black, bronze, mat brass or titanium polyacrylic paint.

Modelled acrylic diffuser with mat finish.

Aluminium closing disk in polyacrylic paint.

Suspension kit with rod in brass tube in polyacrylic paint.

3m (118,1") long suspension and power cable in transparent PVC.

Power canopy with pickled sheet metal ceiling bracket and extruded aluminium covering in white, black, bronze, mat brass or titanium polyacrylic paint.

#### Polar diagram



# PANZERI

## Bella

### Accessories / diffusion

YPL05207.015

Ivory pleated fabric lampshade, simple snap installation.