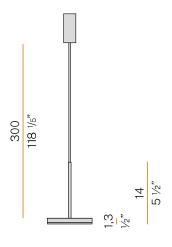

#### **Technical drawing**

white

Suspension lighting fixture for interiors, with direct light emission. Die-cast aluminium structure in white, black, bronze, mat brass or titanium polyacrylic paint.

Modelled acrylic diffuser with mat finish.

Aluminium closing disk in polyacrylic paint.

Suspension kit with rod in brass tube in polyacrylic paint.

3m (118,1") long suspension and power cable in transparent PVC.

Power canopy with pickled sheet metal ceiling bracket and extruded aluminium covering in white, black, bronze, mat brass or titanium polyacrylic paint.