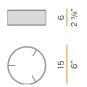

#### **Technical drawing**

white

Suspension lighting fixture for interiors, with direct light emission. Die-cast aluminium structure in white, black, bronze, mat brass or titanium polyacrylic paint.

Modelled acrylic diffuser with mat finish.