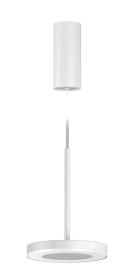

#### **Technical drawing**

white

Suspension lighting fixture for interiors, with direct light emission. Die-cast aluminium structure in white, black, bronze, mat brass or titanium polyacrylic paint.

Modelled acrylic diffuser with mat finish.

Aluminium closing disk in polyacrylic paint.

Suspension kit with rod in brass tube in polyacrylic paint.

3m (118,1") long suspension and power cable in transparent PVC.

Power canopy with pickled sheet metal ceiling bracket and extruded aluminium covering in white, black, bronze, mat brass or titanium polyacrylic paint.