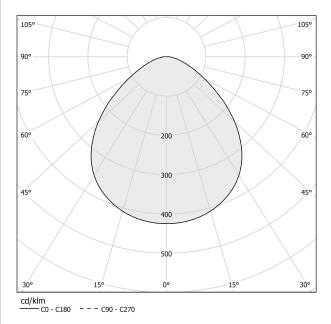

#### Polar diagram

#### Data sheet

| CODE                     | L05201.011.0501       |
|--------------------------|-----------------------|
| SYSTEM POWER CONSUMPTION | 6,5W                  |
| EFFICACY                 | 64.67lm/W             |
| LIGHT SOURCE             | LED                   |
| LIGHT SOURCE LIFETIME    | L80 (B10) 70.000h     |
| COLOUR TEMPERATURE       | 2700K Ra>90           |
| LIGHT DISTRIBUTION       | diffused              |
| POWER SUPPLY             | 220-240V AC           |
| FREQUENCY                | 50/60Hz               |
| ELECTRICAL CONFIGURATION | ON-OFF                |
| DRIVER                   | integrated included   |
| NOMINAL LUMINOUS FLUX    | 460lm                 |
| LUMEN OUTPUT             | 388lm                 |
| EFFICIENCY               | 84.3%                 |
| WEIGHT                   | 0,55 Kg               |
| PROTECTION DEGREE        | IP40                  |
| COLOUR TOLLERANCES       | SDCM 3                |
| PACKING DIMENSIONS       | 13,0 x 24,0 x 12,0 cm |