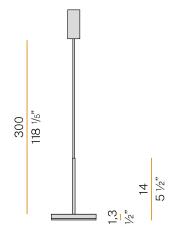

| 388lm                   |
| 84.3%                   |
| 0,55 Kg                 |
| IP40                    |
| SDCM 3                  |
| 13,0 x 24,0 x 12,0 cm   |
|                         |



Suspension lighting fixture for interiors, with direct light emission.

 $\label{eq:decomposition} \mbox{Die-cast aluminium structure in white, black, bronze, mat brass or titanium polyacrylic}$ 

Modelled acrylic diffuser with mat finish.

Aluminium closing disk in polyacrylic paint.

Suspension kit with rod in brass tube in polyacrylic paint.

3m (118,1") long suspension and power cable in transparent PVC.

Power canopy with pickled sheet metal ceiling bracket and extruded aluminium covering in white, black, bronze, mat brass or titanium polyacrylic paint.







#### **Technical drawing**





#### Polar diagram



# **PANZERI**

### Bella

#### Accessories / diffusion

YPL05207.015

C E EHI 🗵

Ivory pleated fabric lampshade, simple snap installation.