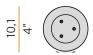

388lm                   |
| 84.3%                   |
| 0,55 Kg                 |
| IP40                    |
| SDCM 3                  |
| 13,0 x 24,0 x 12,0 cm   |
|                         |



Suspension lighting fixture for interiors, with direct light emission.

 $\label{eq:decomposition} \mbox{Die-cast aluminium structure in white, black, bronze, mat brass or titanium polyacrylic}$ 

Modelled acrylic diffuser with mat finish.

Aluminium closing disk in polyacrylic paint.

Suspension kit with rod in brass tube in polyacrylic paint.

3m (118,1") long suspension and power cable in transparent PVC.

Power canopy with pickled sheet metal ceiling bracket and extruded aluminium covering in white, black, bronze, mat brass or titanium polyacrylic paint.







#### **Technical drawing**





#### Polar diagram



# **PANZERI**

### Bella

#### Accessories / diffusion

YPL05207.015

C E EHI 🗵

Ivory pleated fabric lampshade, simple snap installation.