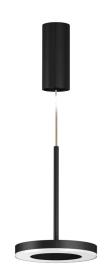

Suspension lighting fixture for interiors, with direct light emission.

 $\label{eq:decomposition} \mbox{Die-cast aluminium structure in white, black, bronze, mat brass or titanium polyacrylic}$ 

Modelled acrylic diffuser with mat finish.

Aluminium closing disk in polyacrylic paint.

Suspension kit with rod in brass tube in polyacrylic paint.

3m (118,1") long suspension and power cable in transparent PVC.

Power canopy with pickled sheet metal ceiling bracket and extruded aluminium covering in white, black, bronze, mat brass or titanium polyacrylic paint.