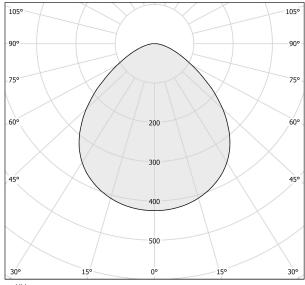

|
| 84.3%                   |
| 0,55 Kg                 |
| IP40                    |
| SDCM 3                  |
| 13,0 x 24,0 x 12,0 cm   |
|                         |



Suspension lighting fixture for interiors, with direct light emission.

 $\label{eq:decomposition} \mbox{Die-cast aluminium structure in white, black, bronze, mat brass or titanium polyacrylic}$ 

Modelled acrylic diffuser with mat finish.

Aluminium closing disk in polyacrylic paint.

Suspension kit with rod in brass tube in polyacrylic paint.

3m (118,1") long suspension and power cable in transparent PVC.

Power canopy with pickled sheet metal ceiling bracket and extruded aluminium covering in white, black, bronze, mat brass or titanium polyacrylic paint.







#### **Technical drawing**





#### Polar diagram



# **PANZERI**

### Bella

#### Accessories / diffusion

YPL05207.015

C E EHI 🗵

Ivory pleated fabric lampshade, simple snap installation.