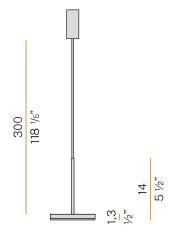

GREE        | IP40                  |
| COLOUR TOLLERANCES       | SDCM 3                |
| PACKING DIMENSIONS       | 13,0 x 24,0 x 12,0 cm |
|                          |                       |



Suspension lighting fixture for interiors, with direct light emission.

 $\label{eq:decomposition} \mbox{Die-cast aluminium structure in white, black, bronze, mat brass or titanium polyacrylic}$ 

Modelled acrylic diffuser with mat finish.

Aluminium closing disk in polyacrylic paint.

Suspension kit with rod in brass tube in polyacrylic paint.

3m (118,1") long suspension and power cable in transparent PVC.

Power canopy with pickled sheet metal ceiling bracket and extruded aluminium covering in white, black, bronze, mat brass or titanium polyacrylic paint.







#### **Technical drawing**





#### Polar diagram



# **PANZERI**

## Bella

### Accessories / diffusion

YPL05207.015

C E EHI 🗵

Ivory pleated fabric lampshade, simple snap installation.