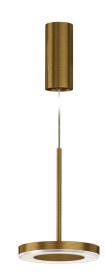

Suspension lighting fixture for interiors, with direct light emission.

 $\label{eq:decomposition} \mbox{Die-cast aluminium structure in white, black, bronze, mat brass or titanium polyacrylic}$ 

Modelled acrylic diffuser with mat finish.

Aluminium closing disk in polyacrylic paint.

Suspension kit with rod in brass tube in polyacrylic paint.

3m (118,1") long suspension and power cable in transparent PVC.

Power canopy with pickled sheet metal ceiling bracket and extruded aluminium covering in white, black, bronze, mat brass or titanium polyacrylic paint.