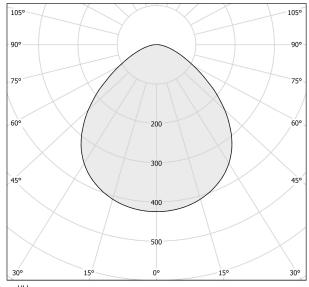

|
| COLOUR TOLLERANCES       | SDCM 3                |
| PACKING DIMENSIONS       | 13,0 x 24,0 x 12,0 cm |
|                          |                       |



Suspension lighting fixture for interiors, with direct light emission.

 $\label{eq:decomposition} \mbox{Die-cast aluminium structure in white, black, bronze, mat brass or titanium polyacrylic}$ 

Modelled acrylic diffuser with mat finish.

Aluminium closing disk in polyacrylic paint.

Suspension kit with rod in brass tube in polyacrylic paint.

3m (118,1") long suspension and power cable in transparent PVC.

Power canopy with pickled sheet metal ceiling bracket and extruded aluminium covering in white, black, bronze, mat brass or titanium polyacrylic paint.







#### **Technical drawing**





#### Polar diagram



# **PANZERI**

## Bella

### Accessories / diffusion

YPL05207.015

C E EHI 🗵

Ivory pleated fabric lampshade, simple snap installation.