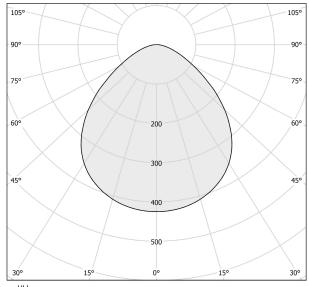

|
| PROTECTION DEGREE        | IP40                  |
| COLOUR TOLLERANCES       | SDCM 3                |
| PACKING DIMENSIONS       | 13,0 x 24,0 x 12,0 cm |



Suspension lighting fixture for interiors, with direct light emission.

 $\label{eq:decomposition} \mbox{Die-cast aluminium structure in white, black, bronze, mat brass or titanium polyacrylic}$ 

Modelled acrylic diffuser with mat finish.

Aluminium closing disk in polyacrylic paint.

Suspension kit with rod in brass tube in polyacrylic paint.

3m (118,1") long suspension and power cable in transparent PVC.

Power canopy with pickled sheet metal ceiling bracket and extruded aluminium covering in white, black, bronze, mat brass or titanium polyacrylic paint.







#### **Technical drawing**





#### Polar diagram



# **PANZERI**

## Bella

### Accessories / diffusion

YPL05207.015

C E EHI 🗵

Ivory pleated fabric lampshade, simple snap installation.