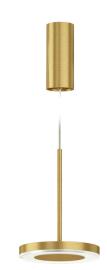

Suspension lighting fixture for interiors, with direct light emission.

 $\label{eq:decomposition} \mbox{Die-cast aluminium structure in white, black, bronze, mat brass or titanium polyacrylic}$ 

Modelled acrylic diffuser with mat finish.

Aluminium closing disk in polyacrylic paint.

Suspension kit with rod in brass tube in polyacrylic paint.

3m (118,1") long suspension and power cable in transparent PVC.

Power canopy with pickled sheet metal ceiling bracket and extruded aluminium covering in white, black, bronze, mat brass or titanium polyacrylic paint.