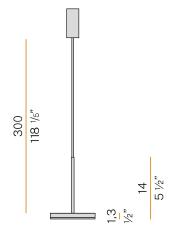

| 0,55 Kg               |
| PROTECTION DEGREE        | IP40                  |
| COLOUR TOLLERANCES       | SDCM 3                |
| PACKING DIMENSIONS       | 13,0 x 24,0 x 12,0 cm |



Suspension lighting fixture for interiors, with direct light emission.

 $\label{eq:decomposition} \mbox{Die-cast aluminium structure in white, black, bronze, mat brass or titanium polyacrylic}$ 

Modelled acrylic diffuser with mat finish.

Aluminium closing disk in polyacrylic paint.

Suspension kit with rod in brass tube in polyacrylic paint.

3m (118,1") long suspension and power cable in transparent PVC.

Power canopy with pickled sheet metal ceiling bracket and extruded aluminium covering in white, black, bronze, mat brass or titanium polyacrylic paint.







#### **Technical drawing**





#### Polar diagram



# **PANZERI**

## Bella

### Accessories / diffusion

YPL05207.015

C E EHI 🗵

Ivory pleated fabric lampshade, simple snap installation.