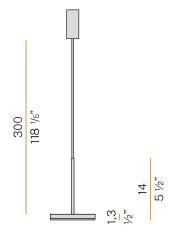

| 0,55 Kg               |
| PROTECTION DEGREE        | IP40                  |
| COLOUR TOLLERANCES       | SDCM 3                |
| PACKING DIMENSIONS       | 13,0 x 24,0 x 12,0 cm |



Suspension lighting fixture for interiors, with direct light emission.

 $\label{eq:decomposition} \mbox{Die-cast aluminium structure in white, black, bronze, mat brass or titanium polyacrylic}$ 

Modelled acrylic diffuser with mat finish.

Aluminium closing disk in polyacrylic paint.

Suspension kit with rod in brass tube in polyacrylic paint.

3m (118,1") long suspension and power cable in transparent PVC.

Power canopy with pickled sheet metal ceiling bracket and extruded aluminium covering in white, black, bronze, mat brass or titanium polyacrylic paint.







#### **Technical drawing**





#### Polar diagram



# **PANZERI**

### Bella

#### Accessories / diffusion

YPL05207.015

C E EHI 🗵

Ivory pleated fabric lampshade, simple snap installation.