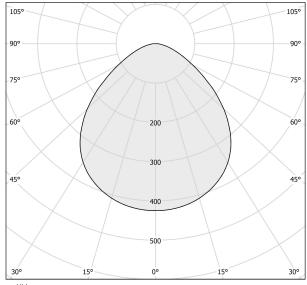

|
| PROTECTION DEGREE        | IP40                  |
| COLOUR TOLLERANCES       | SDCM 3                |
| PACKING DIMENSIONS       | 13,0 x 24,0 x 12,0 cm |



Suspension lighting fixture for interiors, with direct light emission.

 $\label{eq:decomposition} \mbox{Die-cast aluminium structure in white, black, bronze, mat brass or titanium polyacrylic}$ 

Modelled acrylic diffuser with mat finish.

Aluminium closing disk in polyacrylic paint.

Suspension kit with rod in brass tube in polyacrylic paint.

3m (118,1") long suspension and power cable in transparent PVC.

Power canopy with pickled sheet metal ceiling bracket and extruded aluminium covering in white, black, bronze, mat brass or titanium polyacrylic paint.







#### **Technical drawing**





#### Polar diagram



# **PANZERI**

### Bella

#### Accessories / diffusion

YPL05207.015

C E EHI 🗵

Ivory pleated fabric lampshade, simple snap installation.