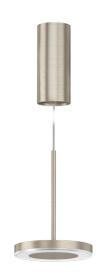

Suspension lighting fixture for interiors, with direct light emission.

 $\label{eq:decomposition} \mbox{Die-cast aluminium structure in white, black, bronze, mat brass or titanium polyacrylic}$ 

Modelled acrylic diffuser with mat finish.

Aluminium closing disk in polyacrylic paint.

Suspension kit with rod in brass tube in polyacrylic paint.

3m (118,1") long suspension and power cable in transparent PVC.

Power canopy with pickled sheet metal ceiling bracket and extruded aluminium covering in white, black, bronze, mat brass or titanium polyacrylic paint.