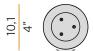

| 0,55 Kg               |
| PROTECTION DEGREE        | IP40                  |
| COLOUR TOLLERANCES       | SDCM 3                |
| PACKING DIMENSIONS       | 13,0 x 24,0 x 12,0 cm |



Suspension lighting fixture for interiors, with direct light emission.

 $\label{eq:decomposition} \mbox{Die-cast aluminium structure in white, black, bronze, mat brass or titanium polyacrylic}$ 

Modelled acrylic diffuser with mat finish.

Aluminium closing disk in polyacrylic paint.

Suspension kit with rod in brass tube in polyacrylic paint.

3m (118,1") long suspension and power cable in transparent PVC.

Power canopy with pickled sheet metal ceiling bracket and extruded aluminium covering in white, black, bronze, mat brass or titanium polyacrylic paint.







#### **Technical drawing**





#### Polar diagram



# **PANZERI**

### Bella

#### Accessories / diffusion

YPL05207.015

C E EHI 🗵

Ivory pleated fabric lampshade, simple snap installation.