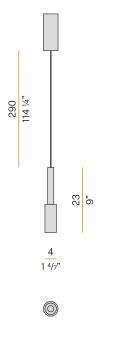

#### **Technical drawing**

white

Suspension lighting fixture for interiors, with direct light emission. Turned aluminium structure in white, champagne, mat black, bronze or titanium polyacrylic paint.

Turned aluminium head in polyacrylic paint.

Modelled polycarbonate diffuser with opaline finish.

Turned brass end cap in polyacrylic paint.

2,9m (114,2") long suspension and power cable in transparent PVC. Power canopy with pickled sheet metal ceiling bracket and extruded aluminium covering in white, champagne, mat black, bronze or titanium polyacrylic paint.