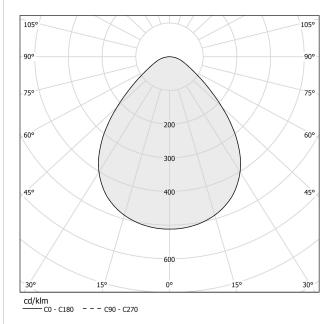

| 0,51 Kg               |
| PROTECTION DEGREE        | IP20                  |
| COLOUR TOLLERANCES       | SDCM 3                |
| PACKING DIMENSIONS       | 12,0 x 24,0 x 13,0 cm |



#### **Technical drawing**





white

Suspension lighting fixture for interiors, with direct light emission. Turned aluminium structure in white, champagne, mat black, bronze or titanium polyacrylic paint.

Turned aluminium head in polyacrylic paint.

Modelled polycarbonate diffuser with opaline finish.

Turned brass end cap in polyacrylic paint.

2,9m (114,2") long suspension and power cable in transparent PVC. Power canopy with pickled sheet metal ceiling bracket and extruded aluminium covering in white, champagne, mat black, bronze or titanium polyacrylic paint.

### Polar diagram