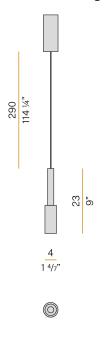

#### **Technical drawing**

Suspension lighting fixture for interiors, with direct light emission. Turned aluminium structure in white, champagne, mat black, bronze or titanium polyacrylic paint. Turned aluminium head in polyacrylic paint. Modelled polycarbonate diffuser with opaline finish. Turned brass end cap in polyacrylic paint.

2,9m (114,2") long suspension and power cable in transparent PVC. Power canopy with pickled sheet metal ceiling bracket and extruded aluminium covering in white, champagne, mat black, bronze or titanium polyacrylic paint.