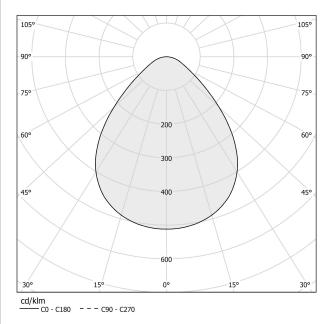

| WEIGHT                   | 0,51 Kg               |
| PROTECTION DEGREE        | IP20                  |
| COLOUR TOLLERANCES       | SDCM 3                |
| PACKING DIMENSIONS       | 12,0 x 24,0 x 13,0 cm |



#### **Technical drawing**







Suspension lighting fixture for interiors, with direct light emission. Turned aluminium structure in white, champagne, mat black, bronze or titanium polyacrylic paint. Turned aluminium head in polyacrylic paint. Modelled polycarbonate diffuser with opaline finish. Turned brass end cap in polyacrylic paint.

2,9m (114,2") long suspension and power cable in transparent PVC. Power canopy with pickled sheet metal ceiling bracket and extruded aluminium covering in white, champagne, mat black, bronze or titanium polyacrylic paint.

### Polar diagram