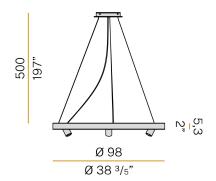

interiors, with direct and indirect light emission and swivelling accent light.

Bended extruded aluminium structure in white, black, bronze, mat brass or titanium polyacrylic paint.

Extruded polycarbonate diffuser with opaline finish.

Die-cast aluminium joints in polyacrylic paint.

 $\label{eq:Die-cast} \mbox{ Die-cast aluminium projectors rotating on two axes in polyacrylic paint.}$ 

Reflectors in thermoplastic material with chrome plated finish.

Textured glass screens.

Anti-glare snoots in black thermoplastic material.

5m (196,9") long steel suspension cables.

 $5m\,(196,9")$  long power cable in transparent PVC.

Power canopy with pickled sheet metal ceiling bracket and covering in white, black, bronze, mat brass or titanium polyacrylic paint.







## **Technical drawing**





## Polar diagram