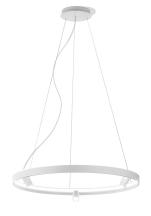

Suspension lighting fixture for interiors, with direct and indirect light emission and swivelling accent light.

Bended extruded aluminium structure in white, black, bronze, mat brass or titanium polyacrylic paint.

Extruded polycarbonate diffuser with opaline finish.

Die-cast aluminium joints in polyacrylic paint.

 $\label{eq:Die-cast} \mbox{ Die-cast aluminium projectors rotating on two axes in polyacrylic paint.}$ 

Reflectors in thermoplastic material with chrome plated finish.

Textured glass screens.

Anti-glare snoots in black thermoplastic material.

5m (196,9") long steel suspension cables.

 $5m\,(196,9")$  long power cable in transparent PVC.

Power canopy with pickled sheet metal ceiling bracket and covering in white, black, bronze, mat brass or titanium polyacrylic paint.