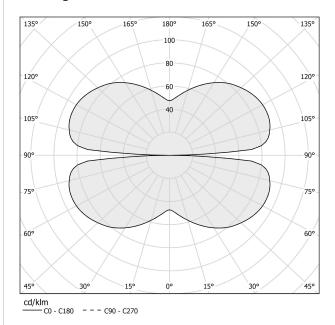

t and indirect light emission and swivelling accent light.

Bended extruded aluminium structure in white, black, bronze, mat brass or titanium polyacrylic paint.

Extruded polycarbonate diffuser with opaline finish.

Die-cast aluminium joints in polyacrylic paint.

 $\label{eq:Die-cast} \mbox{ Die-cast aluminium projectors rotating on two axes in polyacrylic paint.}$ 

Reflectors in thermoplastic material with chrome plated finish.

Textured glass screens.

Anti-glare snoots in black thermoplastic material.

5m (196,9") long steel suspension cables.

 $5m\,(196,9")$  long power cable in transparent PVC.

Power canopy with pickled sheet metal ceiling bracket and covering in white, black, bronze, mat brass or titanium polyacrylic paint.







## **Technical drawing**





## Polar diagram