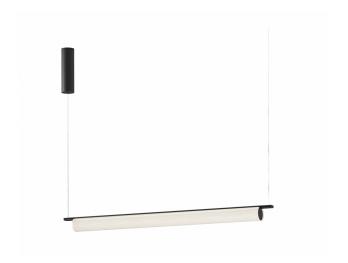

Suspension lighting fixture for interiors, with direct light emission.

Extruded aluminium frame with polyacrylic paint finish in mat black or mat brass. White PVC-coated woven fabric shade.

Polycarbonate inner diffuser screen.

Steel suspension wire 3m (118.1") long with quick adjuster.

 $3m\ (118.1")$  long, transparent PVC coaxial suspension and power cable.

Feeding canopy with ceiling mounting bracket in pickled sheet metal and extruded aluminium housing with polyacrylic paint finish in mat black or mat brass.

## Technical drawing