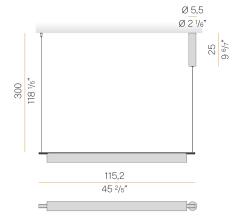

89 Kg                  |
| PROTECTION DEGREE        | IP20                     |
| COLOUR TOLLERANCES       | SDCM <3                  |
| PACKING DIMENSIONS       | 0,0 x 0,0 x 0,0 cm       |
|                          |                          |





Suspension lighting fixture for interiors, with direct light emission.

Extruded aluminium frame with polyacrylic paint finish in mat black or mat brass. White PVC-coated woven fabric shade.

Polycarbonate inner diffuser screen.

Steel suspension wire 3m (118.1") long with quick adjuster.

 $3m\ (118.1")$  long, transparent PVC coaxial suspension and power cable.

Feeding canopy with ceiling mounting bracket in pickled sheet metal and extruded aluminium housing with polyacrylic paint finish in mat black or mat brass.

## Technical drawing



## Polar diagram