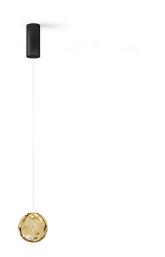

Suspension lighting fixture for interiors, with direct and indirect light emission. Turned brass wiring support.

Diffuser in blown glass with bronze colour.

Turned aluminium closing disk in champagne polyacrylic paint.

3m (118,1") long suspension and power cable in transparent PVC.

Power canopy with pickled sheet metal ceiling bracket and extruded aluminium covering in champagne or mat black polyacrylic paint.