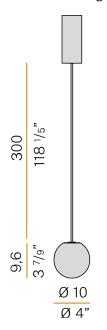

3m (118,1") long suspension and power cable in transparent PVC.

Power canopy with pickled sheet metal ceiling bracket and extruded aluminium covering in champagne or mat black polyacrylic paint.

# Technical drawing

CE EHL Z