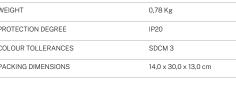

#### Data sheet

| CODE                     | L11506.010.0401       |
|--------------------------|-----------------------|
| SYSTEM POWER CONSUMPTION | 4W                    |
| LIGHT SOURCE             | LED                   |
| COLOUR TEMPERATURE       | 3000K Ra>90           |
| LIGHT DISTRIBUTION       | diffused              |
| POWER SUPPLY             | 220-240V AC           |
| FREQUENCY                | 50/60Hz               |
| ELECTRICAL CONFIGURATION | ON-OFF                |
| DRIVER                   | integrated included   |
| NOMINAL LUMINOUS FLUX    | 120lm                 |
| WEIGHT                   | 0,78 Kg               |
| PROTECTION DEGREE        | IP20                  |
| COLOUR TOLLERANCES       | SDCM 3                |
| PACKING DIMENSIONS       | 14,0 x 30,0 x 13,0 cm |
|                          |                       |