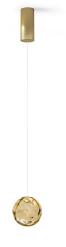

CE EHL Z

Suspension lighting fixture for interiors, with direct and indirect light emission. Turned brass wiring support.

Diffuser in blown glass with bronze colour.

Turned aluminium closing disk in champagne polyacrylic paint.

3m (118,1") long suspension and power cable in transparent PVC.

Power canopy with pickled sheet metal ceiling bracket and extruded aluminium covering in champagne or mat black polyacrylic paint.