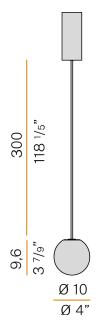

integrated included   |
| NOMINAL LUMINOUS FLUX    | 120lm                 |
| WEIGHT                   | 0,78 Kg               |
| PROTECTION DEGREE        | IP20                  |
| COLOUR TOLLERANCES       | SDCM 3                |
| PACKING DIMENSIONS       | 14,0 x 30,0 x 13,0 cm |
|                          |                       |



CE EHL Z



Suspension lighting fixture for interiors, with direct and indirect light emission. Turned brass wiring support.

Diffuser in blown glass with bronze colour.

Turned aluminium closing disk in champagne polyacrylic paint.

3m (118,1") long suspension and power cable in transparent PVC.

Power canopy with pickled sheet metal ceiling bracket and extruded aluminium covering in champagne or mat black polyacrylic paint.

#### Technical drawing



### Polar diagram