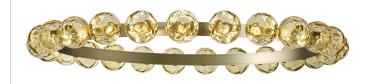

## Murané R

24V DC

M11605.110.0410

Single or multiple suspension lighting fixture for interiors, with direct and indirect light

Bended extruded aluminium structure in champagne or mat black polyacrylic paint.

Pickled sheet metal cover in polyacrylic paint.

Turned brass wiring supports.

Diffusers in blown glass with bronze colour.

Turned aluminium closing disks in polyacrylic paint.

Provided without suspension kit, power cable and canopy.