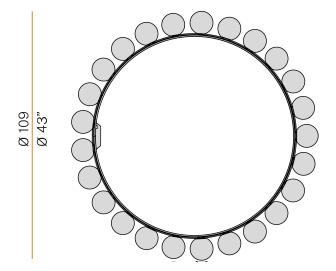

UPPLY             | 24V DC              |
| DRIVER                   | remote not included |
| NOMINAL LUMINOUS FLUX    | 3000lm              |
| WEIGHT                   | 10,30 Kg            |
| PROTECTION DEGREE        | IP20                |
| COLOUR TOLLERANCES       | SDCM 3              |
| PACKING DIMENSIONS       | 0,0 x 0,0 x 0,0 cm  |











Single or multiple suspension lighting fixture for interiors, with direct and indirect light

Bended extruded aluminium structure in champagne or mat black polyacrylic paint.

Pickled sheet metal cover in polyacrylic paint.

Turned brass wiring supports.

Diffusers in blown glass with bronze colour.

Turned aluminium closing disks in polyacrylic paint.

Provided without suspension kit, power cable and canopy.

### Technical drawing







### Polar diagram

# **PANZERI**

## Murané R

#### Accessories / power supply and fixing

YFA11600.010

 $Multiple\ power\ supply\ and\ suspension\ kit\ with\ 20cm\ (7,9")\ long\ power\ cable\ and\ 8cm\ (3,1")\ long\ steel$ 

CE EHE 🗵







YFA11600.025

Multiple power supply and suspension kit with 30cm (11,8") long power cable and 27cm (10,6") long steel cables.









YFR11605.075.A02









Power supply and suspension kit with champagne or mat black canopy, 75W DALI/Push DIM dimmable driver, 5m (196,9") long power cable, griplocks and 5m (196,9") long steel cables. Canopy for power supply up to  $1\,M116_{--}080.0410$  or  $1\,M116_{--}110.0410$  model.



YFR11605.180.A02









Power supply and suspension kit with champagne or mat black canopy, 180W DALI/Push DIM dimmable d