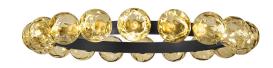

## Murané R

24V DC

M11606.080.0410

#### Data sheet

| CODE                     | M11606.080.0410       |
|--------------------------|-----------------------|
| SYSTEM POWER CONSUMPTION | 45W                   |
| LIGHT SOURCE             | LED                   |
| COLOUR TEMPERATURE       | 3000K Ra>90           |
| LIGHT DISTRIBUTION       | diffused              |
| POWER SUPPLY             | 24V DC                |
| DRIVER                   | remote not included   |
| NOMINAL LUMINOUS FLUX    | 2160lm                |
| WEIGHT                   | 8,19 Kg               |
| PROTECTION DEGREE        | IP20                  |
| COLOUR TOLLERANCES       | SDCM 3                |
| PACKING DIMENSIONS       | 68,0 x 68,0 x 16,0 cm |
|                          |                       |

Single or multiple suspension lighting fixture for interiors, with direct and indirect light

Bended extruded aluminium structure in champagne or mat black polyacrylic paint.

Pickled sheet metal cover in polyacrylic paint.

Turned brass wiring supports.

Diffusers in blown glass with bronze colour.

Turned aluminium closing disks in polyacrylic paint.

Provided without suspension kit, power cable and canopy.