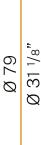

| remote not included   |
| NOMINAL LUMINOUS FLUX    | 2160lm                |
| WEIGHT                   | 8,19 Kg               |
| PROTECTION DEGREE        | IP20                  |
| COLOUR TOLLERANCES       | SDCM 3                |
| PACKING DIMENSIONS       | 68,0 x 68,0 x 16,0 cm |
|                          |                       |











Single or multiple suspension lighting fixture for interiors, with direct and indirect light

Bended extruded aluminium structure in champagne or mat black polyacrylic paint.

Pickled sheet metal cover in polyacrylic paint.

Turned brass wiring supports.

Diffusers in blown glass with bronze colour.

Turned aluminium closing disks in polyacrylic paint.

Provided without suspension kit, power cable and canopy.

### Technical drawing











### Polar diagram

## **PANZERI**

### Murané R

#### Accessories / power supply and fixing

YFA11600.010

 $Multiple\ power\ supply\ and\ suspension\ kit\ with\ 20cm\ (7,9")\ long\ power\ cable\ and\ 8cm\ (3,1")\ long\ steel$ 

CE EHE 🗵







YFA11600.025

Multiple power supply and suspension kit with 30cm (11,8") long power cable and 27cm (10,6") long steel cables.









YFR11606.075.A02









Power supply and suspension kit with champagne or mat black canopy, 75W DALI/Push DIM dimmable driver, 5m (196,9") long power cable, griplocks and 5m (196,9") long steel cables. Canopy for power supply up to  $1\,M116_{--}080.0410$  or  $1\,M116_{--}110.0410$  model.



YFR11606.180.A02









Power supply and suspension kit with champagne or mat black canopy, 180W DALI/Push DIM dimmab