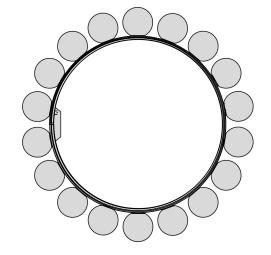

| remote not included   |
| NOMINAL LUMINOUS FLUX    | 2160lm                |
| WEIGHT                   | 8,19 Kg               |
| PROTECTION DEGREE        | IP20                  |
| COLOUR TOLLERANCES       | SDCM 3                |
| PACKING DIMENSIONS       | 68,0 x 68,0 x 16,0 cm |
|                          |                       |











Single or multiple suspension lighting fixture for interiors, with direct and indirect light

Bended extruded aluminium structure in champagne or mat black polyacrylic paint.

Pickled sheet metal cover in polyacrylic paint.

Turned brass wiring supports.

Diffusers in blown glass with bronze colour.

Turned aluminium closing disks in polyacrylic paint.

Provided without suspension kit, power cable and canopy.

### Technical drawing











### Polar diagram

## **PANZERI**

### Murané R

#### Accessories / power supply and fixing

YFA11600.010

 $Multiple\ power\ supply\ and\ suspension\ kit\ with\ 20cm\ (7,9")\ long\ power\ cable\ and\ 8cm\ (3,1")\ long\ steel$ 

CE EHE 🗵







YFA11600.025

Multiple power supply and suspension kit with 30cm (11,8") long power cable and 27cm (10,6") long steel cables.









YFR11606.075.A02









Power supply and suspension kit with champagne or mat black canopy, 75W DALI/Push DIM dimmable driver, 5m (196,9") long power cable, griplocks and 5m (196,9") long steel cables. Canopy for power supply up to  $1\,M116_{--}080.0410$  or  $1\,M116_{--}110.0410$  model.



YFR11606.180.A02









Power supply and suspension kit with champagne or mat black canopy, 180W DALI/Push DIM dimmable