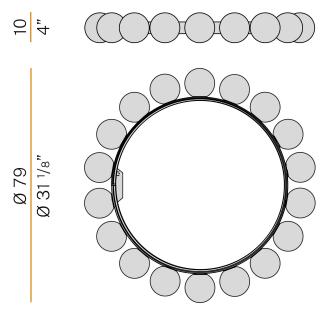

#### Technical drawing

#### Data sheet

| M11605.080.0410       |
|-----------------------|
| 45W                   |
| LED                   |
| 3000K Ra>90           |
| diffused              |
| 24V DC                |
| remote not included   |
| 2160lm                |
| 8,19 Kg               |
| IP20                  |
| SDCM 3                |
| 68,0 x 68,0 x 16,0 cm |
|                       |