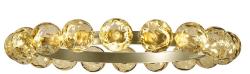

Single or multiple suspension lighting fixture for interiors, with direct and indirect light emission.  $% \left( {{{\left[ {{{\rm{s}}_{\rm{c}}} \right]}_{\rm{c}}}_{\rm{c}}} \right)_{\rm{c}}} \right)$ 

Bended extruded aluminium structure in champagne or mat black polyacrylic paint. Pickled sheet metal cover in polyacrylic paint.

Turned brass wiring supports.

Diffusers in blown glass with bronze colour.

Turned aluminium closing disks in polyacrylic paint.

Provided without suspension kit, power cable and canopy.