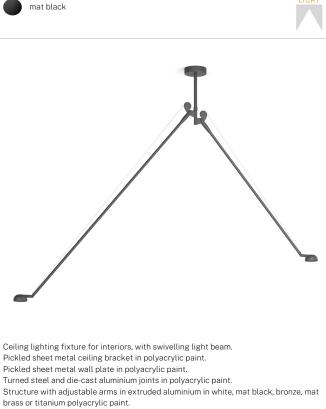

# CE ERE

Steel wire rope slings. Die-cast aluminium heads rotating on two axes in polyacrylic paint.

Modelled polycarbonate diffusers with opaline finish and serigraphy.

Push-button to adjust luminosity and light shade according to 5 levels of visual comfort.