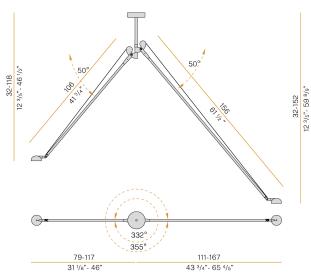

| 220-240V AC                 |
| FREQUENCY                | 50/60Hz                     |
| ELECTRICAL CONFIGURATION | DIM-to-warm + tunable white |
| DRIVER                   | integrated included         |
| LUMEN OUTPUT             | 1400lm                      |
| WEIGHT                   | 0,00 Kg                     |
| PROTECTION DEGREE        | IP40                        |
| PACKING DIMENSIONS       | 0,0 x 0,0 x 0,0 cm          |
|                          |                             |

# CE ERE



Steel wire rope slings. Die-cast aluminium heads rotating on two axes in polyacrylic paint.

Modelled polycarbonate diffusers with opaline finish and serigraphy.

Push-button to adjust luminosity and light shade according to 5 levels of visual comfort.

#### Technical drawing