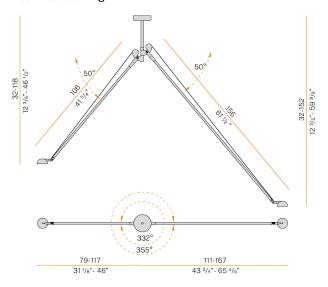

|
| PACKING DIMENSIONS       | 0,0 x 0,0 x 0,0 cm          |
|                          |                             |









Ceiling lighting fixture for interiors, with swivelling light beam.

Pickled sheet metal ceiling bracket in polyacrylic paint.

Pickled sheet metal wall plate in polyacrylic paint.

Turned steel and die-cast aluminium joints in polyacrylic paint.

Structure with adjustable arms in extruded aluminium in white, mat black, bronze, mat brass or titanium polyacrylic paint.

Steel wire rope slings.

 $\hbox{\it Die-cast aluminium heads rotating on two axes in polyacrylic paint.}$ 

Modelled polycarbonate diffusers with opaline finish and serigraphy.

Push-button to adjust luminosity and light shade according to 5 levels of visual comfort.

## Technical drawing