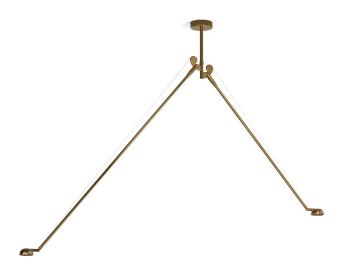

Ceiling lighting fixture for interiors, with swivelling light beam.

Pickled sheet metal ceiling bracket in polyacrylic paint.

Pickled sheet metal wall plate in polyacrylic paint.

Turned steel and die-cast aluminium joints in polyacrylic paint.

Structure with adjustable arms in extruded aluminium in white, mat black, bronze, mat brass or titanium polyacrylic paint.

Steel wire rope slings.

 $\hbox{\it Die-cast aluminium heads rotating on two axes in polyacrylic paint.}$ 