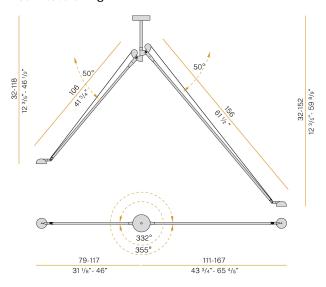

|
| PACKING DIMENSIONS       | 0,0 × 0,0 × 0,0 cm          |
|                          |                             |









Ceiling lighting fixture for interiors, with swivelling light beam.

Pickled sheet metal ceiling bracket in polyacrylic paint.

Pickled sheet metal wall plate in polyacrylic paint.

Turned steel and die-cast aluminium joints in polyacrylic paint.

Structure with adjustable arms in extruded aluminium in white, mat black, bronze, mat brass or titanium polyacrylic paint.

Steel wire rope slings.

 $\hbox{\it Die-cast aluminium heads rotating on two axes in polyacrylic paint.}$ 

Modelled polycarbonate diffusers with opaline finish and serigraphy.

Push-button to adjust luminosity and light shade according to 5 levels of visual comfort.

## Technical drawing