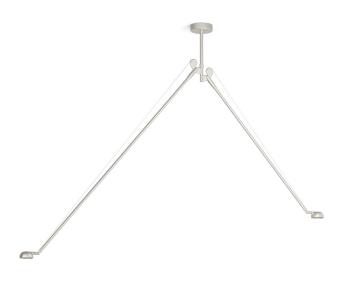

Ceiling lighting fixture for interiors, with swivelling light beam.

Pickled sheet metal ceiling bracket in polyacrylic paint.

Pickled sheet metal wall plate in polyacrylic paint.

Turned steel and die-cast aluminium joints in polyacrylic paint.

Structure with adjustable arms in extruded aluminium in white, mat black, bronze, mat brass or titanium polyacrylic paint.

Steel wire rope slings.

 $\hbox{\it Die-cast aluminium heads rotating on two axes in polyacrylic paint.}$ 

Modelled polycarbonate diffusers with opaline finish and serigraphy.

Push-button to adjust luminosity and light shade according to 5 levels of visual comfort.