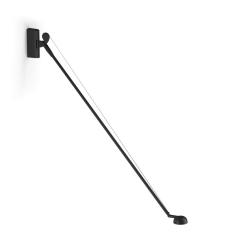

Wall lighting fixture for interiors, with swivelling light beam.

Pickled sheet metal wall bracket in polyacrylic paint.

Pickled sheet metal wall plate in polyacrylic paint.

Extruded aluminium frame in white, mat black, bronze, mat brass or titanium polyacrylic

Die-cast aluminium joints in polyacrylic paint.

Steel wire rope sling.

Die-cast aluminium head rotating on two axes in polyacrylic paint.

Modelled polycarbonate diffuser with opaline finish and serigraphy.

## Technical drawing