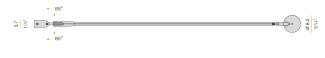

m                       |
| WEIGHT                   | 0,00 Kg                     |
| PROTECTION DEGREE        | IP40                        |
| PACKING DIMENSIONS       | 0,0 x 0,0 x 0,0 cm          |









Wall lighting fixture for interiors, with swivelling light beam.

Pickled sheet metal wall bracket in polyacrylic paint.

Pickled sheet metal wall plate in polyacrylic paint.

Extruded aluminium frame in white, mat black, bronze, mat brass or titanium polyacrylic

Die-cast aluminium joints in polyacrylic paint.

Steel wire rope sling.

Die-cast aluminium head rotating on two axes in polyacrylic paint.

Modelled polycarbonate diffuser with opaline finish and serigraphy.

Push-button to adjust luminosity and light shade according to 5 levels of visual comfort.

## Technical drawing