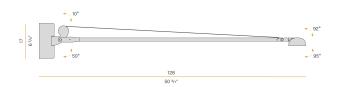

|
| WEIGHT                   | 0,00 Kg                     |
| PROTECTION DEGREE        | IP40                        |
| PACKING DIMENSIONS       | 0,0 x 0,0 x 0,0 cm          |









Wall lighting fixture for interiors, with swivelling light beam.

Pickled sheet metal wall bracket in polyacrylic paint.

Pickled sheet metal wall plate in polyacrylic paint.

Extruded aluminium frame in white, mat black, bronze, mat brass or titanium polyacrylic

Die-cast aluminium joints in polyacrylic paint.

Steel wire rope sling.

Die-cast aluminium head rotating on two axes in polyacrylic paint.

Modelled polycarbonate diffuser with opaline finish and serigraphy.

Push-button to adjust luminosity and light shade according to 5 levels of visual comfort.

## Technical drawing