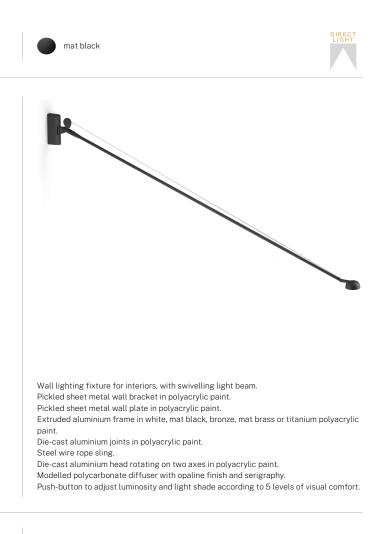

|
| EFFICACY                 | 87.5lm/W                    |
| LIGHT SOURCE             | LED                         |
| COLOUR TEMPERATURE       | 2200-4000K Ra>90            |
| LIGHT DISTRIBUTION       | adjustable                  |
| POWER SUPPLY             | 220-240V AC                 |
| FREQUENCY                | 50/60Hz                     |
| ELECTRICAL CONFIGURATION | DIM-to-warm + tunable white |
| DRIVER                   | integrated included         |
| LUMEN OUTPUT             | 700lm                       |
| WEIGHT                   | 0,00 Kg                     |
| PROTECTION DEGREE        | IP40                        |
| PACKING DIMENSIONS       | 0,0 x 0,0 x 0,0 cm          |
|                          |                             |

# CE ERE 🗵



#### Technical drawing