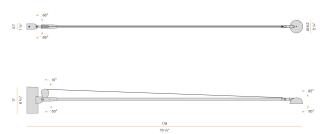

CACY                 | 87.5lm/W                    |
| LIGHT SOURCE             | LED                         |
| COLOUR TEMPERATURE       | 2200-4000K Ra>90            |
| LIGHT DISTRIBUTION       | adjustable                  |
| POWER SUPPLY             | 220-240V AC                 |
| FREQUENCY                | 50/60Hz                     |
| ELECTRICAL CONFIGURATION | DIM-to-warm + tunable white |
| DRIVER                   | integrated included         |
| LUMEN OUTPUT             | 700lm                       |
| WEIGHT                   | 0,00 Kg                     |
| PROTECTION DEGREE        | IP40                        |
| PACKING DIMENSIONS       | 0,0 x 0,0 x 0,0 cm          |
|                          |                             |

# CE ERE 🗵



#### Technical drawing