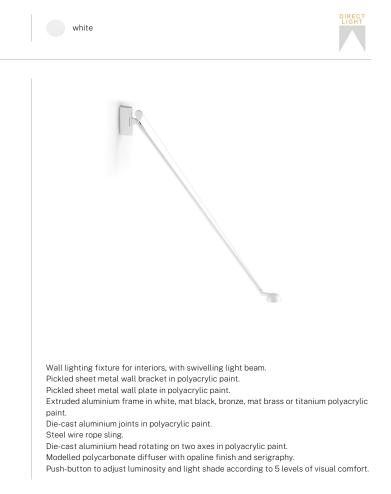

--------------------|
| SYSTEM POWER CONSUMPTION | 8,5W                        |
| EFFICACY                 | 87.5lm/W                    |
| LIGHT SOURCE             | LED                         |
| COLOUR TEMPERATURE       | 2200-4000K Ra>90            |
| LIGHT DISTRIBUTION       | adjustable                  |
| POWER SUPPLY             | 220-240V AC                 |
| FREQUENCY                | 50/60Hz                     |
| ELECTRICAL CONFIGURATION | DIM-to-warm + tunable white |
| DRIVER                   | integrated included         |
| LUMEN OUTPUT             | 700lm                       |
| WEIGHT                   | 0,00 Kg                     |
| PROTECTION DEGREE        | IP40                        |
| PACKING DIMENSIONS       | 0,0 x 0,0 x 0,0 cm          |

CE ERE 🗵



## Technical drawing