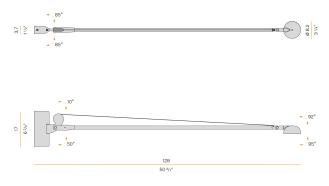

SYSTEM POWER CONSUMPTION | 8,5W                        |
| EFFICACY                 | 87.5lm/W                    |
| LIGHT SOURCE             | LED                         |
| COLOUR TEMPERATURE       | 2200-4000K Ra>90            |
| LIGHT DISTRIBUTION       | adjustable                  |
| POWER SUPPLY             | 220-240V AC                 |
| FREQUENCY                | 50/60Hz                     |
| ELECTRICAL CONFIGURATION | DIM-to-warm + tunable white |
| DRIVER                   | integrated included         |
| LUMEN OUTPUT             | 700lm                       |
| WEIGHT                   | 0,00 Kg                     |
| PROTECTION DEGREE        | IP40                        |
| PACKING DIMENSIONS       | 0,0 x 0,0 x 0,0 cm          |

CE ERE 🗵



## Technical drawing