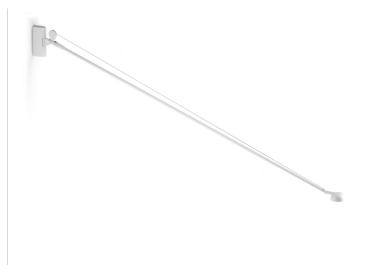

Wall lighting fixture for interiors, with swivelling light beam.

Pickled sheet metal wall bracket in polyacrylic paint.

Pickled sheet metal wall plate in polyacrylic paint.

Extruded aluminium frame in white, mat black, bronze, mat brass or titanium polyacrylic

Die-cast aluminium joints in polyacrylic paint.

Steel wire rope sling.

Die-cast aluminium head rotating on two axes in polyacrylic paint.

Modelled polycarbonate diffuser with opaline finish and serigraphy.