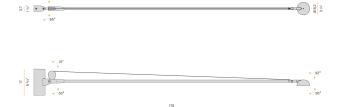

700lm                       |
| WEIGHT                   | 0,00 Kg                     |
| PROTECTION DEGREE        | IP40                        |
| PACKING DIMENSIONS       | 0,0 x 0,0 x 0,0 cm          |





Wall lighting fixture for interiors, with swivelling light beam.

Pickled sheet metal wall bracket in polyacrylic paint.

Pickled sheet metal wall plate in polyacrylic paint.

Extruded aluminium frame in white, mat black, bronze, mat brass or titanium polyacrylic

Die-cast aluminium joints in polyacrylic paint.

Steel wire rope sling.

Die-cast aluminium head rotating on two axes in polyacrylic paint.

Modelled polycarbonate diffuser with opaline finish and serigraphy.

Push-button to adjust luminosity and light shade according to 5 levels of visual comfort.

## Technical drawing