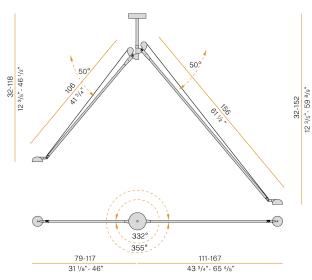

| 220-240V AC                 |
| FREQUENCY                | 50/60Hz                     |
| ELECTRICAL CONFIGURATION | DIM-to-warm + tunable white |
| DRIVER                   | integrated included         |
| LUMEN OUTPUT             | 1400lm                      |
| WEIGHT                   | 0,00 Kg                     |
| PROTECTION DEGREE        | IP40                        |
| PACKING DIMENSIONS       | 0,0 x 0,0 x 0,0 cm          |
|                          |                             |

CE ERE



Steel wire rope slings.

Die-cast aluminium heads rotating on two axes in polyacrylic paint. Modelled polycarbonate diffusers with opaline finish and serigraphy.

Push-button to adjust luminosity and light shade according to 5 levels of visual comfort.

Technical drawing