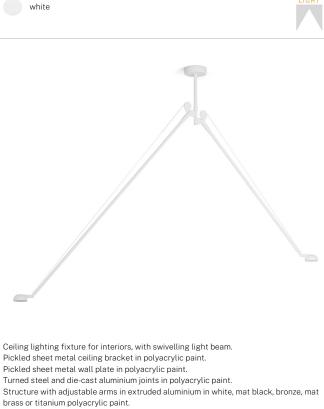

CE ERE

Steel wire rope slings.

Die-cast aluminium heads rotating on two axes in polyacrylic paint. Modelled polycarbonate diffusers with opaline finish and serigraphy.

Push-button to adjust luminosity and light shade according to 5 levels of visual comfort.