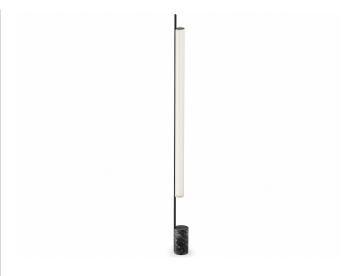

Floor lighting fixture for interiors, with direct light emission.

Bearing base in white marquina black marble.

Extruded aluminium frame with polyacrylic paint finish in mat black or mat brass. White PVC-coated woven fabric shade.

Polycarbonate inner diffuser screen.

Supplied with 3m (118,1") long black fabric power cord complete with box with pushbutton for adjusting light intensity and plug adapter.