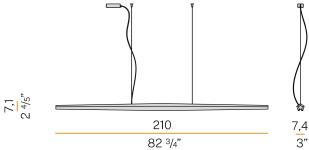

### Technical drawing

Suspension lighting fixture for interiors, with direct light emission. Machined aluminium structure in white or black polyacrylic paint. Anodized extruded aluminium heat sink. Extruded polycarbonate diffuser with opaline finish. Suspension kit with griplocks and 2m (78,7") long steel cables. 2,3m (90,6") long power cable in transparent PVC. Power canopy with galvanized sheet metal ceiling bracket and pickled sheet metal covering in white or black polyacrylic paint.