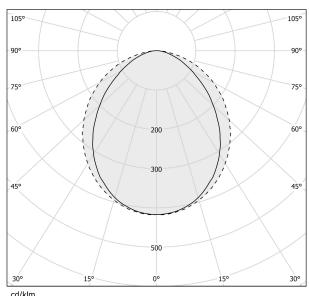

|
| dimmable (DALI/Push DIM) |
| integrated included      |
| 5180lm                   |
| 2376lm                   |
| 45.9%                    |
| 2,80 Kg                  |
| IP40                     |
| 14,0 x 224,0 x 14,0 cm   |
|                          |



Suspension lighting fixture for interiors, with direct light emission. Machined aluminium structure in white or black polyacrylic paint. Anodized extruded aluminium heat sink. Extruded polycarbonate diffuser with opaline finish. Suspension kit with griplocks and 2m (78,7") long steel cables. 2,3m (90,6") long power cable in transparent PVC. Power canopy with galvanized sheet metal ceiling bracket and pickled sheet metal covering in white or black polyacrylic paint.

# CE ERE 🗵

### Technical drawing



#### Polar diagram



<u>cd/klm</u> <u>C0 - C180</u> - - - C90 - C270