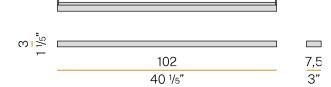

# Technical drawing

#### Data sheet

| CODE                     | A03517.100.0401       |
|--------------------------|-----------------------|
| SYSTEM POWER CONSUMPTION | 20W                   |
| EFFICACY                 | 61.35lm/W             |
| LIGHT SOURCE             | LED                   |
| COLOUR TEMPERATURE       | 3000K Ra>90           |
| LIGHT DISTRIBUTION       | diffused              |
| POWER SUPPLY             | 220-240V AC           |
| FREQUENCY                | 50/60Hz               |
| ELECTRICAL CONFIGURATION | ON-OFF                |
| DRIVER                   | integrated included   |
| NOMINAL LUMINOUS FLUX    | 1980lm                |
| LUMEN OUTPUT             | 1227lm                |
| EFFICIENCY               | 62%                   |
| WEIGHT                   | 1,58 Kg               |
| PROTECTION DEGREE        | IP20                  |
| COLOUR TOLLERANCES       | SDCM 3                |
| PACKING DIMENSIONS       | 10,0 x 105,0 x 5,0 cm |
|                          | -                     |