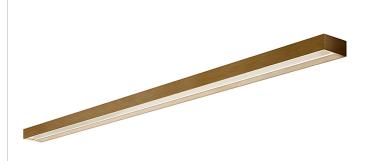

Ceiling or wall lighting fixture for interiors, with direct and indirect light emission. gold leaf coating, or in polished stainless steel.

Specular aluminium reflector.

Cover in brass with white, bronze or mat brass polyacrylic paint, or with gold leaf coating, or with galvanic chrome plating.

Extruded polycarbonate diffuser with opaline finish.