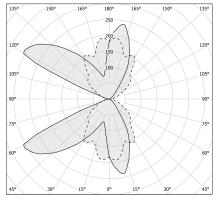

|
| LUMEN OUTPUT             | 1227lm                |
| EFFICIENCY               | 62%                   |
| WEIGHT                   | 1,58 Kg               |
| PROTECTION DEGREE        | IP20                  |
| COLOUR TOLLERANCES       | SDCM 3                |
| PACKING DIMENSIONS       | 10,0 x 105,0 x 5,0 cm |
|                          | -                     |



Ceiling or wall lighting fixture for interiors, with direct and indirect light emission. gold leaf coating, or in polished stainless steel.

Specular aluminium reflector.

Cover in brass with white, bronze or mat brass polyacrylic paint, or with gold leaf coating, or with galvanic chrome plating.

Extruded polycarbonate diffuser with opaline finish.







# Technical drawing



## **Application**



### Polar diagram