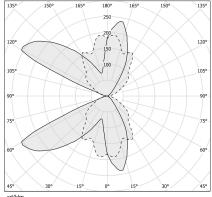

|
| LUMEN OUTPUT             | 613lm                |
| EFFICIENCY               | 61.9%                |
| WEIGHT                   | 0,92 Kg              |
| PROTECTION DEGREE        | IP20                 |
| COLOUR TOLLERANCES       | SDCM 3               |
| PACKING DIMENSIONS       | 10,0 x 83,0 x 5,0 cm |
|                          |                      |



Ceiling or wall lighting fixture for interiors, with direct and indirect light emission. gold leaf coating, or in polished stainless steel.

Specular aluminium reflector.

Cover in brass with white, bronze or mat brass polyacrylic paint, or with gold leaf coating, or with galvanic chrome plating.

Extruded polycarbonate diffuser with opaline finish.







## Technical drawing





## **Application**



### Polar diagram