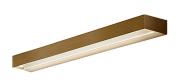

Ceiling or wall lighting fixture for interiors, with direct and indirect light emission. gold leaf coating, or in polished stainless steel.

Specular aluminium reflector.

Cover in brass with white, bronze or mat brass polyacrylic paint, or with gold leaf coating, or with galvanic chrome plating.

Extruded polycarbonate diffuser with opaline finish.