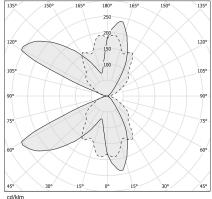

LUMEN OUTPUT             | 1227lm                |
| EFFICIENCY               | 62%                   |
| WEIGHT                   | 1,58 Kg               |
| PROTECTION DEGREE        | IP20                  |
| COLOUR TOLLERANCES       | SDCM 3                |
| PACKING DIMENSIONS       | 10,0 x 105,0 x 5,0 cm |
|                          |                       |



Ceiling or wall lighting fixture for interiors, with direct and indirect light emission. gold leaf coating, or in polished stainless steel.

Specular aluminium reflector.

Cover in brass with white, bronze or mat brass polyacrylic paint, or with gold leaf coating, or with galvanic chrome plating.

Extruded polycarbonate diffuser with opaline finish.







### **Technical drawing**



## **Application**



## Polar diagram