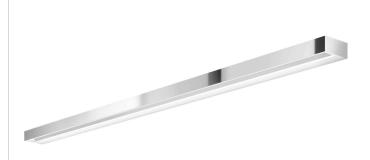

Ceiling or wall lighting fixture for interiors, with direct and indirect light emission. gold leaf coating, or in polished stainless steel.

Specular aluminium reflector.

Cover in brass with white, bronze or mat brass polyacrylic paint, or with gold leaf coating, or with galvanic chrome plating.

Extruded polycarbonate diffuser with opaline finish.