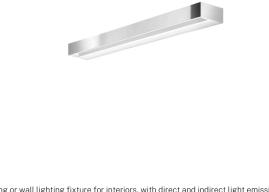

Ceiling or wall lighting fixture for interiors, with direct and indirect light emission. Pickled sheet metal structure in white, bronze or mat brass polyacrylic paint, or with gold leaf coating, or in polished stainless steel. Specular aluminium reflector.

Cover in brass with white, bronze or mat brass polyacrylic paint, or with gold leaf coating, or with galvanic chrome plating.

Extruded polycarbonate diffuser with opaline finish.