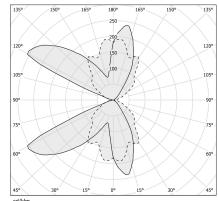

13lm                |
| EFFICIENCY               | 61.9%                |
| WEIGHT                   | 0,92 Kg              |
| PROTECTION DEGREE        | IP20                 |
| COLOUR TOLLERANCES       | SDCM 3               |
| PACKING DIMENSIONS       | 10,0 x 83,0 x 5,0 cm |



Ceiling or wall lighting fixture for interiors, with direct and indirect light emission. Pickled sheet metal structure in white, bronze or mat brass polyacrylic paint, or with gold leaf coating, or in polished stainless steel. Specular aluminium reflector.

Cover in brass with white, bronze or mat brass polyacrylic paint, or with gold leaf coating, or with galvanic chrome plating.

Extruded polycarbonate diffuser with opaline finish.



#### Technical drawing





## Application

Chrome



#### Polar diagram



<u>cd/klm</u> \_\_\_\_\_C0 - C180 \_ - - - C90 - C270