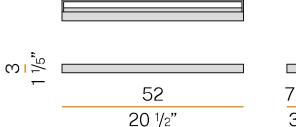

lm                |
| LUMEN OUTPUT             | 613lm                |
| EFFICIENCY               | 61.9%                |
| WEIGHT                   | 0,92 Kg              |
| PROTECTION DEGREE        | IP20                 |
| COLOUR TOLLERANCES       | SDCM 3               |
| PACKING DIMENSIONS       | 10,0 x 83,0 x 5,0 cm |



Ceiling or wall lighting fixture for interiors, with direct and indirect light emission. Pickled sheet metal structure in white, bronze or mat brass polyacrylic paint, or with gold leaf coating, or in polished stainless steel. Specular aluminium reflector.

Cover in brass with white, bronze or mat brass polyacrylic paint, or with gold leaf coating, or with galvanic chrome plating.

Extruded polycarbonate diffuser with opaline finish.



#### Technical drawing





## Application

Chrome



#### Polar diagram



<u>cd/klm</u> \_\_\_\_\_C0 - C180 \_ - - - C90 - C270