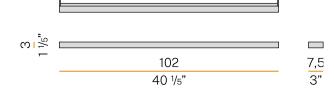

INOUS FLUX    | 1980lm                |
| LUMEN OUTPUT             | 1227lm                |
| EFFICIENCY               | 62%                   |
| WEIGHT                   | 1,58 Kg               |
| PROTECTION DEGREE        | IP20                  |
| COLOUR TOLLERANCES       | SDCM 3                |
| PACKING DIMENSIONS       | 10,0 x 105,0 x 5,0 cm |
|                          |                       |



Ceiling or wall lighting fixture for interiors, with direct and indirect light emission. gold leaf coating, or in polished stainless steel.

Specular aluminium reflector.

Cover in brass with white, bronze or mat brass polyacrylic paint, or with gold leaf coating, or with galvanic chrome plating.

Extruded polycarbonate diffuser with opaline finish.







### **Technical drawing**



## **Application**



## Polar diagram