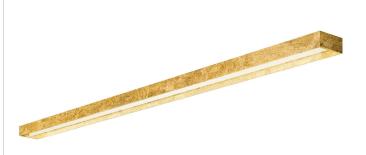

Ceiling or wall lighting fixture for interiors, with direct and indirect light emission. gold leaf coating, or in polished stainless steel.

Specular aluminium reflector.

Cover in brass with white, bronze or mat brass polyacrylic paint, or with gold leaf coating, or with galvanic chrome plating.

Extruded polycarbonate diffuser with opaline finish.

### **Technical drawing**