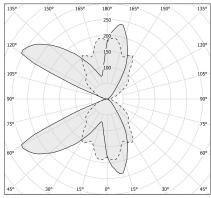

LUMEN OUTPUT             | 1227lm                |
| EFFICIENCY               | 62%                   |
| WEIGHT                   | 1,58 Kg               |
| PROTECTION DEGREE        | IP20                  |
| COLOUR TOLLERANCES       | SDCM 3                |
| PACKING DIMENSIONS       | 10,0 x 105,0 x 5,0 cm |
|                          |                       |



Ceiling or wall lighting fixture for interiors, with direct and indirect light emission. gold leaf coating, or in polished stainless steel.

Specular aluminium reflector.

Cover in brass with white, bronze or mat brass polyacrylic paint, or with gold leaf coating, or with galvanic chrome plating.

Extruded polycarbonate diffuser with opaline finish.







### **Technical drawing**



## **Application**



## Polar diagram