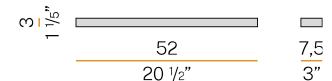

#### Data sheet

| CODE                     | A03521.050.0401      |
|--------------------------|----------------------|
| SYSTEM POWER CONSUMPTION | 11W                  |
| EFFICACY                 | 55.73lm/W            |
| LIGHT SOURCE             | LED                  |
| COLOUR TEMPERATURE       | 3000K Ra>90          |
| LIGHT DISTRIBUTION       | diffused             |
| POWER SUPPLY             | 220-240V AC          |
| FREQUENCY                | 50/60Hz              |
| ELECTRICAL CONFIGURATION | ON-OFF               |
| DRIVER                   | integrated included  |
| NOMINAL LUMINOUS FLUX    | 990lm                |
| LUMEN OUTPUT             | 613lm                |
| EFFICIENCY               | 61.9%                |
| WEIGHT                   | 0,92 Kg              |
| PROTECTION DEGREE        | IP20                 |
| COLOUR TOLLERANCES       | SDCM 3               |
| PACKING DIMENSIONS       | 10,0 x 83,0 x 5,0 cm |
|                          |                      |

## Technical drawing