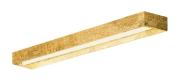

Ceiling or wall lighting fixture for interiors, with direct and indirect light emission. gold leaf coating, or in polished stainless steel.

Specular aluminium reflector.

Cover in brass with white, bronze or mat brass polyacrylic paint, or with gold leaf coating, or with galvanic chrome plating.

Extruded polycarbonate diffuser with opaline finish.