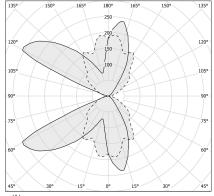

|
| LUMEN OUTPUT             | 613lm                |
| EFFICIENCY               | 61.9%                |
| WEIGHT                   | 0,92 Kg              |
| PROTECTION DEGREE        | IP20                 |
| COLOUR TOLLERANCES       | SDCM 3               |
| PACKING DIMENSIONS       | 10,0 x 83,0 x 5,0 cm |
|                          |                      |



Ceiling or wall lighting fixture for interiors, with direct and indirect light emission. gold leaf coating, or in polished stainless steel.

Specular aluminium reflector.

Cover in brass with white, bronze or mat brass polyacrylic paint, or with gold leaf coating, or with galvanic chrome plating.

Extruded polycarbonate diffuser with opaline finish.







## Technical drawing





## **Application**



### Polar diagram