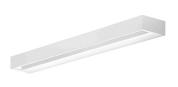

Ceiling or wall lighting fixture for interiors, with direct and indirect light emission. gold leaf coating, or in polished stainless steel.

Specular aluminium reflector.

Cover in brass with white, bronze or mat brass polyacrylic paint, or with gold leaf coating, or with galvanic chrome plating.

Extruded polycarbonate diffuser with opaline finish.