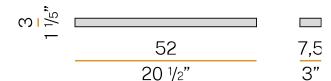

#### Data sheet

| CODE                     | A03501.050.0401      |
|--------------------------|----------------------|
| SYSTEM POWER CONSUMPTION | 11W                  |
| EFFICACY                 | 55.73lm/W            |
| LIGHT SOURCE             | LED                  |
| COLOUR TEMPERATURE       | 3000K Ra>90          |
| LIGHT DISTRIBUTION       | diffused             |
| POWER SUPPLY             | 220-240V AC          |
| FREQUENCY                | 50/60Hz              |
| ELECTRICAL CONFIGURATION | ON-OFF               |
| DRIVER                   | integrated included  |
| NOMINAL LUMINOUS FLUX    | 990lm                |
| LUMEN OUTPUT             | 613lm                |
| EFFICIENCY               | 61.9%                |
| WEIGHT                   | 0,92 Kg              |
| PROTECTION DEGREE        | IP20                 |
| COLOUR TOLLERANCES       | SDCM 3               |
| PACKING DIMENSIONS       | 10,0 x 83,0 x 5,0 cm |
|                          |                      |

## Technical drawing