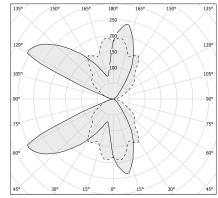

|
| LUMEN OUTPUT             | 613lm                |
| EFFICIENCY               | 61.9%                |
| WEIGHT                   | 0,92 Kg              |
| PROTECTION DEGREE        | IP20                 |
| COLOUR TOLLERANCES       | SDCM 3               |
| PACKING DIMENSIONS       | 10,0 x 83,0 x 5,0 cm |
|                          |                      |



Ceiling or wall lighting fixture for interiors, with direct and indirect light emission. gold leaf coating, or in polished stainless steel.

Specular aluminium reflector.

Cover in brass with white, bronze or mat brass polyacrylic paint, or with gold leaf coating, or with galvanic chrome plating.

Extruded polycarbonate diffuser with opaline finish.







## Technical drawing





## **Application**



### Polar diagram