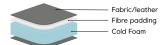

### Comfort

Foam firm (Comfort C1) Seat
Cold foam covered with fibre padding.

Back The inner core is cold foam covered with fibre padding.