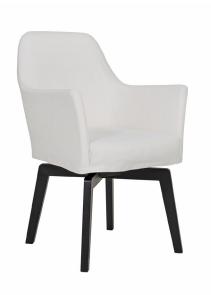

# Diva LC

## Configuration

Dining chair (Swivel)
W • D • H \* 60x65x89 cm
Seat Height • Seat Depth : 48,5x50 cm
0.25 m³ Weight: 18 kg Legs: 4

**Dining chair**W • D • H \* 60x65x89 cm

Seat Height • Seat Depth : 48,5x50 cm
0.25 m³ Weight: 18 kg Legs: 4