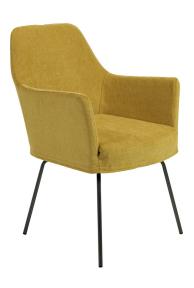

## Configuration

Dining chair (Swivel)
W • D • H \* 60x65x89 cm
Seat Height • Seat Depth : 48,5x50 cm
0.25 m³ Weight: 18 kg Legs: 4

**Dining chair**W • D • H \* 60x65x89 cm

Seat Height • Seat Depth : 48,5x50 cm
0.25 m³ Weight: 18 kg Legs: 4