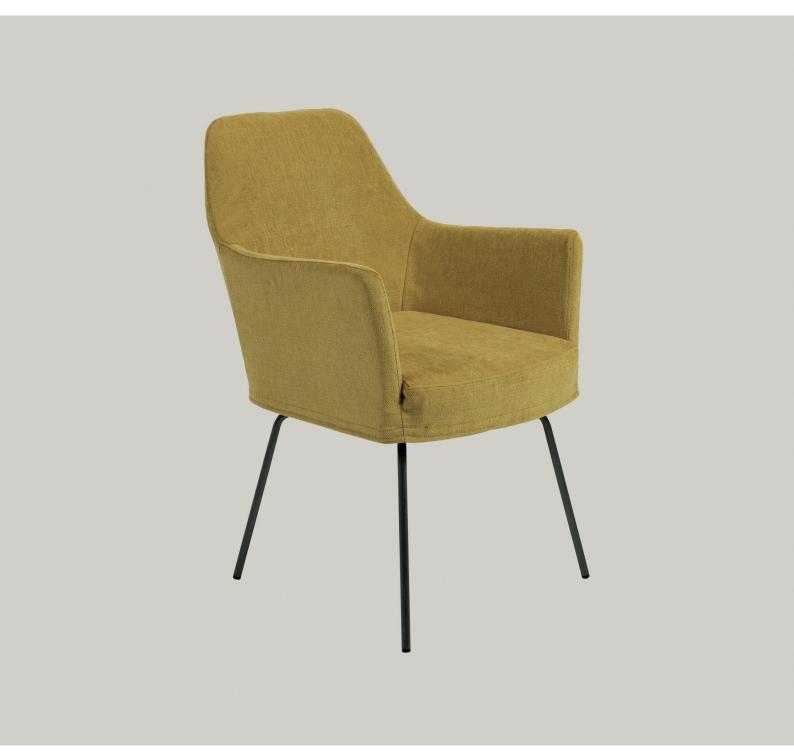

# Diva LC

## Configuration

Dining chair (Swivel)
W • D • H \* 60x65x89 cm
Seat Height • Seat Depth : 48,5x50 cm
0.25 m³ Weight: 18 kg Legs: 4

**Dining chair**W • D • H \* 60x65x89 cm

Seat Height • Seat Depth : 48,5x50 cm
0.25 m³ Weight: 18 kg Legs: 4