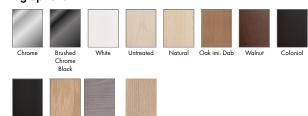

### Leg options

Oak

 $<sup>^{\</sup>star}$ Note that the dimensions may differ +/-3% depending on upholstery and combination.