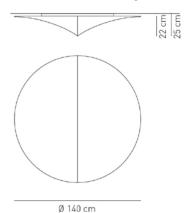

## Ratings

- •E27
- •Diffused light
- •Surface installation over holes
- •Supply voltage ~220-240V
- •Switch mode: on-off
- •Steel frame, painted

kg 6 m³ 0.5

Product code composition

NELLY / tessuto INCLUSO / fabric INCLUDED