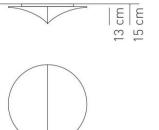

## Ratings

- •E27
- •Diffused light
- •Surface installation over holes
- •Supply voltage ~220-240V
- ·Switch mode: on-off
- ·Steel frame, painted

Ø 60 cm

Product code composition

NELLY / tessuto INCLUSO / fabric INCLUDED