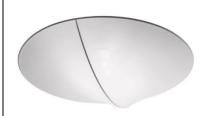

## Design by Manuel Vivian

Collection consisting of ceiling or wall lamps with metal frame and removable, washable elastic fabric covering. Available in several colours and sizes. Screw fitting light

Typology: CEILING - WALL LAMP

## Ratings

- •E27
- •Diffused light
- •Surface installation over holes
- •Supply voltage ~220-240V
- ·Switch mode: on-off
- ·Steel frame, painted

Ø 60 cm

Product code composition

NELLY / tessuto INCLUSO / fabric INCLUDED