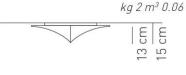

## Ratings

- •E27
- •Diffused light
- •Surface installation over holes
- •Supply voltage ~220-240V
- ·Switch mode: on-off
- ·Steel frame, painted

Ø 60 cm

Product code composition

NELLY / tessuto INCLUSO / fabric INCLUDED