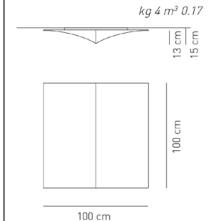

## Ratings

- •E27
- Diffused light
- •Surface installation over holes
- •Supply voltage ~220-240V
- Switch mode: on-off
- •Steel frame, painted

Product code composition

**NELLY** / tessuto INCLUSO / fabric INCLUDED

| Туре | Article  | Colours          | Finish         | Source                                        |
|------|----------|------------------|----------------|-----------------------------------------------|
| PL   | NE S 100 | BC white         | XX white metal | E27 3 x Max 16W LED or<br>3 x Max 70W halogen |
|      |          | FB white pattern |                |                                               |