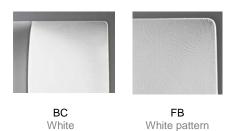

| Туре | Article  | Colours          | Finish         | Source                                        |
|------|----------|------------------|----------------|-----------------------------------------------|
| PL   | NE S 100 | BC white         | XX white metal | E27 3 x Max 16W LED or<br>3 x Max 70W halogen |
|      |          | FB white pattern |                |                                               |

Available lampshade colors

PLNES100\_\_XXE27 CUSTOMER\_\_\_\_\_ NOTES\_\_\_\_\_

Luminous flux (Im) and efficacy (Im/W) for all built-in LED luminaires is estimated based on nominal ratings of the LED sources. Technical data could be subject to alteration without notice. Axo Light does not provide legal guarantee for the accuracy of this data sheet.