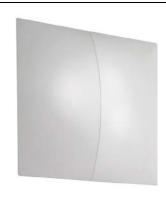

## Design by Manuel Vivian

Collection consisting of ceiling or wall lamps with metal frame and removable, washable elastic fabric covering. Available in several colours and sizes. Screw fitting light source

Typology: CEILING-WALL LAMP