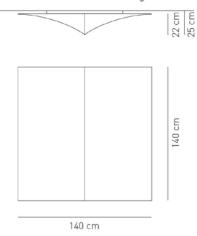

## **NELLY STRAIGHT** / fabric INCLUDED

| Туре | Article  | Colours |                  | Finish |                | Source |                                        |
|------|----------|---------|------------------|--------|----------------|--------|----------------------------------------|
| PL   | NE S 140 | вс      | white            | XX     | white<br>metal | E27    | 4 x Max 16W LED or<br>4 x Max 70W halo |
|      | ı        | FA      | ivory<br>pattern |        |                |        |                                        |
|      |          | FB      | white<br>pattern |        |                |        |                                        |