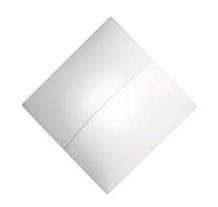

#### PLNES140

Design by Manuel Vivian

Collection consisting of ceiling or wall lamps with metal frame and removable, washable elastic fabric covering. Available in several colours and sizes. Screw fitting light source

Typology: CEILING-WALL LAMP

Ratings

- •E27
- Diffused light
- •Surface installation over holes
- •Supply voltage ~220-240V
- •Switch mode: on-off
- •Steel frame, painted

Removable and washable elastic fabric WHITE FABRIC: Composition 80% polyamide, 20% elastane (spandex)